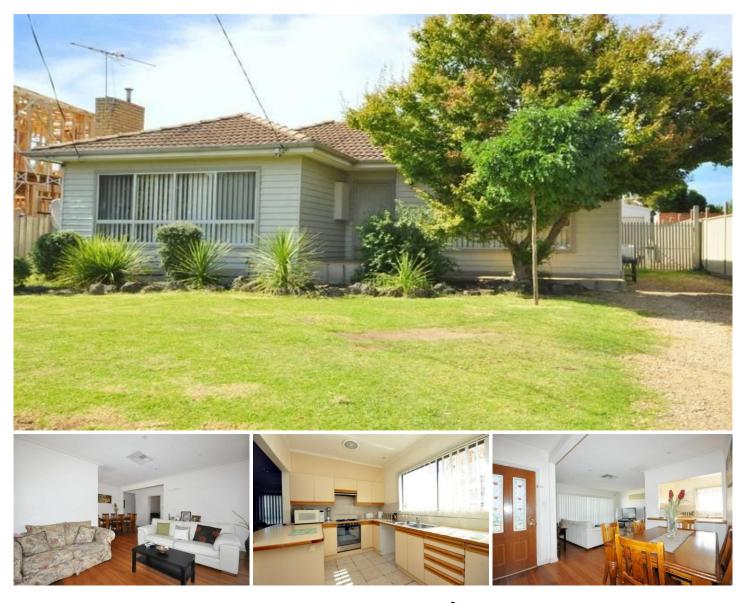

## 60 Gordon Street TULLAMARINE VIC

This very well presented weather board home situated in a prime location and within metres to schools, shops and transport, offers a great floor plan for the growing family and is set on a huge allotment measuring 766m2 approx. Comprising of : 3 Excellent sized bedrooms all with (BIR's), great sized open plan living areas, great sized kitchen with ample of cupboard space with polished floor boards throughout, centrally located bathroom, great sized laundry stepping out to a huge back yard area with a huge workshop measuring 18 x 6m with a kitchen, cooling and toilet which could also accommodate for 8 cars. This home offers great potential to redevelop into a 3 unit site (STCA).

## 3 🎮 1 🚔 8 🚘

- Type : House
- Land Size : 766 sqm View : https://wy
  - : https://www.jasonrealestate.com.au/sale/vic /north/tullamarine/residential/house/732931 4