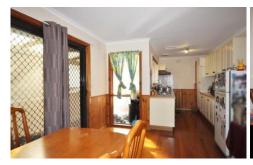

Comprising of: 3 Bedrooms with BIR's, great sized Lounge room, with polished floor boards throughout, updated Kitchen adjoining a generous sized meals area, centrally located bathroom, separate toilet, side driveway leading to a lock up garage, all of this set on a magnificent sized allotment.

Fixtures and Fittings include: All fixed floor coverings, Window furnishings, Gas wall Furnace, Air conditioner and much more.

Inspect Now, Its priced to sell! Ah: Pierre Hadchiti - 0438 332 890 For full version visit the website