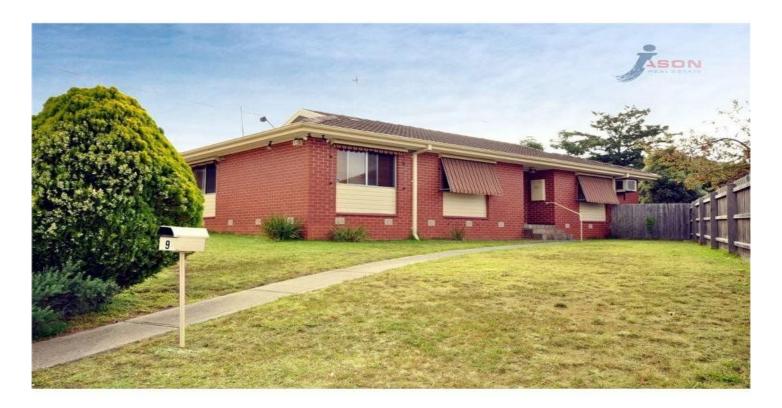

## 9 Hesse Court WESTMEADOWS VIC

Fantastic opportunity for the First home buyer or investor with this brick veneer home located in a quiet court location sitting on a land size of 624m2 [approx] and currently leased at (\$1300 pcm).

Comprising of: 3 Bedrooms with BIR's, great sized Lounge room, with polished floor boards throughout, updated Kitchen adjoining a generous sized meals area, centrally located bathroom, separate toilet, side driveway leading to a lock up garage, all of this set on a magnificent sized allotment.