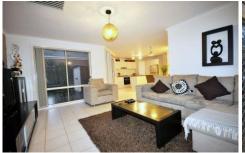

## 1/24 Birch Avenue TULLAMARINE VIC

Captivating townhouse made for maximum living and minimum maintenance. Featuring a cozy lounge room, separate toilet, a generous casual meals area adjoining to the open plan gas cooking kitchen, under bench oven, upstairs well proportioned 2 bedrooms with BIR's. Shared main bathroom with second separate toilet.