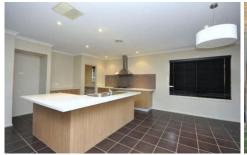

Featuring tiled entrance foyer, large formal lounge room, well appointed modern kitchen with walk in pantry overlooking meals area and large family room and a separate theatre/rumpus room, 4 bedrooms all with BIR's, plus study, master with full ensuite, WIR's and private balcony. Large retreat/rumpus room upstairs and central bathroom, powder room downstairs, roomy laundry, double garage with internal access and an entertaining and enclosed alfresco area.