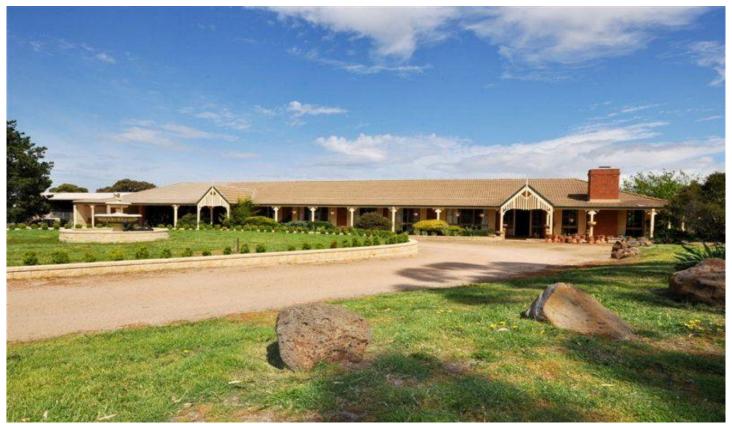

## 15 Emu Creek Road WILDWOOD VIC

Just 30 minutes (approx) away from the CBD, sit back relax and enjoy the fresh air and picturesque scenery this rare 18 acre allotment boasts.

This cozy rural home has 3 generous size bedrooms plus studyor 4th bedroom .

With a centrally located bathroom with SSR and separate toilet which is adjacent to the laundry that has access to the verandah and extra large rumpus equipped with its own wood heater.

4 🚐 2 🟪 10 🚘

Type : House Land Size : 72846 sqm