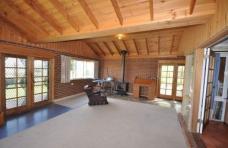

The master features a full ensuite, WIR and parents retreat, while the other spacious bedrooms have BIR's.

the formal lounge dining combination features an open fire place and bay windows, leading to the kitchen and huge meals and lounge.

With a centrally located bathroom with SSR and separate toilet which is adjacent to the laundry that has access to the verandah and extra large rumpus equipped with its own wood heater.

4 🚐 2 🟪 10 🚘

Type : House Land Size : 72846 sqm