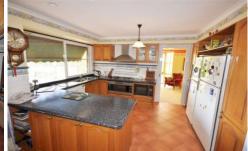

The master features a full ensuite, WIR and parents retreat, while the other spacious bedrooms have BIR's.

the formal lounge dining combination features an open fire place and bay windows, leading to the kitchen and huge meals and lounge.