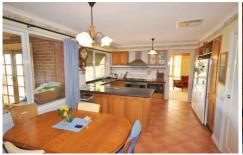

The master features a full ensuite, WIR and parents retreat, while the other spacious bedrooms have BIR's.

the formal lounge dining combination features an open fire place and bay windows, leading to the kitchen and huge meals and lounge.