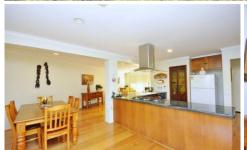

Comprising: 4 Bedrooms plus study, offering ensuite to main and WIR, great sized lounge & dining combination with polished floor boards throughout, leading through to a gourmand style timber kitchen with all stainless steel appliances, granite bench tops plus separate bar area, all this overlooking a generous sized meals area plus separate family room. Step outside to a magnificent undercover area with timber decking, side driveway leading through a double lockup garage plus a separate gym room/ multi purpose room with separate toilet. With all fixtures and