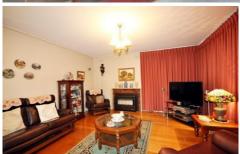

Comprising tiled entrance, formal lounge dining room, well appointed kitchen overlooking a generous family/meals area, 3 bedrooms (BIR's) updated bathroom, roomy laundry and side driveway leading to a lock up brick garage.

Quality fittings include: gas ducted heating, evaporative cooling, security shutters, gas stove, drapes, curtains, light fittings, hot water service and more.

3 📭 1 🖺 1 😭

Type: House

**View**: https://www.jasonrealestate.com.au/sale/vic/north/gladstone-park/residential/house/7329338