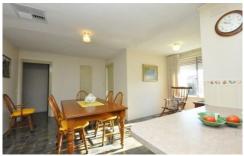

Comprising tiled entrance, formal lounge dining room, well appointed kitchen overlooking a generous family/meals area, 3 bedrooms (BIR's) updated bathroom, roomy laundry and side driveway leading to a lock up brick garage.