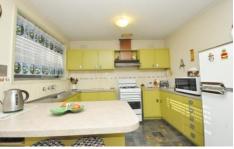

Comprising tiled entrance, formal lounge dining room, well appointed kitchen overlooking a generous family/meals area, 3 bedrooms (BIR's) updated bathroom, roomy laundry and side driveway leading to a lock up brick garage.

Quality fittings include: gas ducted heating, evaporative cooling, security shutters, gas stove, drapes, curtains, light fittings, hot water service and more.

3 📭 1 🖺 1 😭

Type: House

**View**: https://www.jasonrealestate.com.au/sale/vic/north/gladstone-park/residential/house/7329338