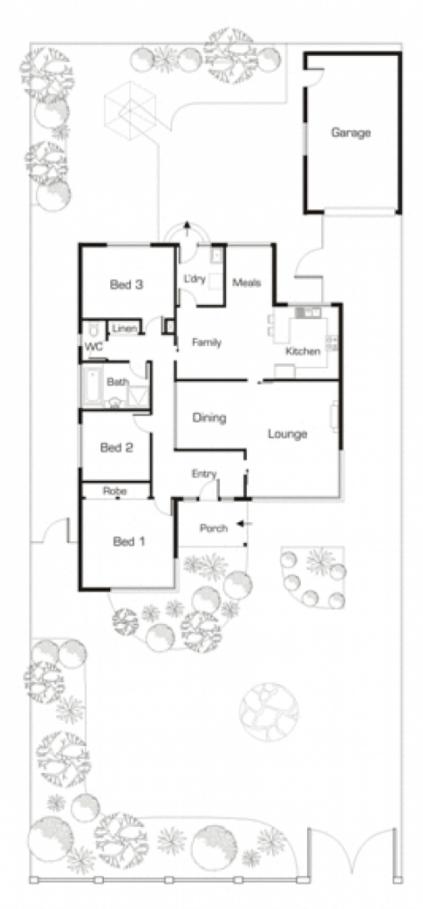

## 8 Rylandes Drive GLADSTONE PARK VIC

Original owner and first time offered this immaculate family home located in Gladstone Park's finest pocket is positioned within walking distance to schools, shopping centre, medical centre, transport and parks.

Comprising tiled entrance, formal lounge dining room, well appointed kitchen overlooking a generous family/meals area, 3 bedrooms (BIR's) updated bathroom, roomy laundry and side driveway leading to a lock up brick garage.

Quality fittings include: gas ducted heating, evaporative cooling, security shutters, gas stove, drapes, curtains, light fittings, hot water service and more.

3 📭 1 🖺 1 😭

Type: House

**View**: https://www.jasonrealestate.com.au/sale/vic/north/gladstone-park/residential/house/7329338