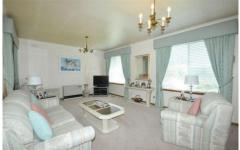

Comprising: 3 good size bedrooms (BIR's), sparate entry, spacious lounge room, kitchen and meals area, central bright bathroom, roomy laundry and drive way leading to a good size yard.

Features: All fixed floor coverings, light fittings, gas ducted heating, wall heater, gas stove, oven, rangehood and much more.