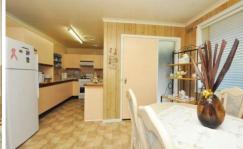

Comprising: 3 good size bedrooms (BIR's), sparate entry, spacious lounge room, kitchen and meals area, central bright bathroom, roomy laundry and drive way leading to a good size yard.

Features: All fixed floor coverings, light fittings, gas ducted heating, wall heater, gas stove, oven, rangehood and much more.