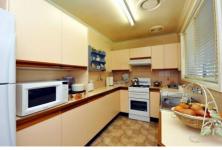

Comprising: 3 good size bedrooms (BIR's), sparate entry, spacious lounge room, kitchen and meals area, central bright bathroom, roomy laundry and drive way leading to a good size yard.

Features: All fixed floor coverings, light fittings, gas ducted heating, wall heater, gas stove, oven, rangehood and much more.