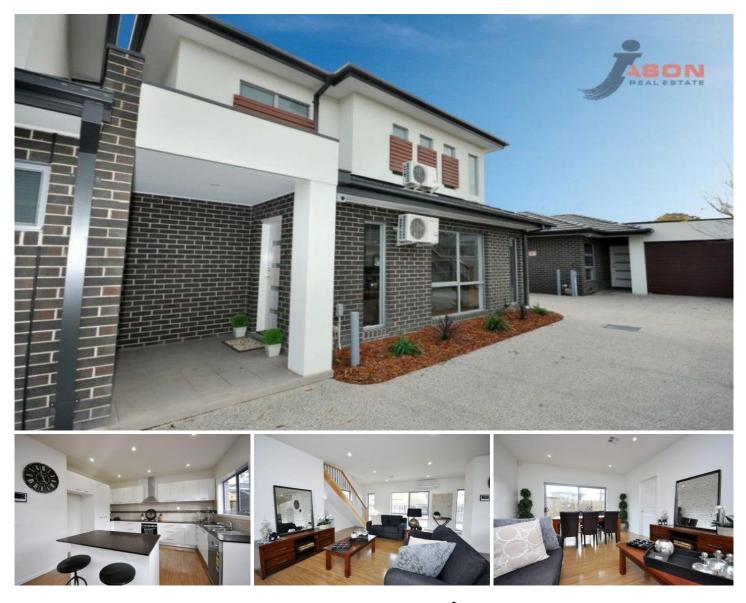

## 2/322 Melrose Drive TULLAMARINE VIC

Located in a sought after pocket of Tullamarine and amongst new and exciting relocation and redevelopment of the Essendon Football Club this magnificent and quality built Townhouse is only 15km from Melbourne CBD.

Featuring a huge open plan living zone with 2.7m high ceilings, gourmet kitchen with modern appliances and stone bench top, 2 great sized bedrooms with BIR's, 2 toilets, large court yard, lockup garage with internal access plus a separate laundry room.

Fixtures and fittings include: Ducted heating, split system, kitchen appliances, stove bench top, alarm system, ceiling fans, audio/visual intercom system, carpets, floor boards & more. Be quick as this won't last.