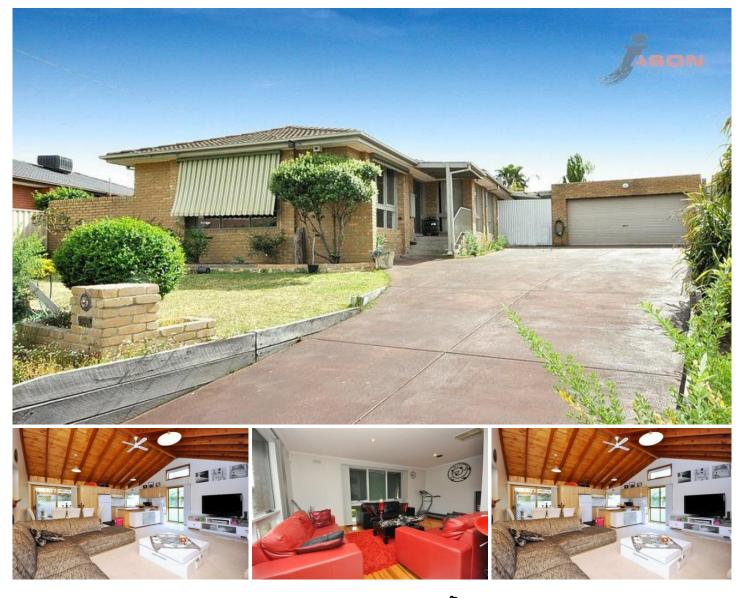

## 20 Wilton Place ATTWOOD VIC

Set on a huge 800 m2 approx allotment and surrounded by established and landscaped gardens this beautifully kept family home features formal and informal livings zones including lounge/dining room combination with a wet bar, large separate family room with high cathedral ceilings, modern kitchen overlooking meals area that extends out to a large undercover entertaining area. Offering 4 large bedrooms all with BIR and the master bedroom complete with ensuite and WIR. A full bathroom with separate shower recess services the remaining bedrooms and roomy laundry. Extras include along drive leading to a lock up double garage with a 3rd toilet, ducted heating and evaporative cooling, coonara wood heater, ceiling fans, alarm system, dishwasher and more! AH: Natalie Drlja - 0478 140 162

## 4 🛤 2 🚔 2 🚘

- Type : House
- View : https://www.jasonrealestate.com.au/sale/vic/north /attwood/residential/house/7329365

Jason Sassine 03 9338 6411