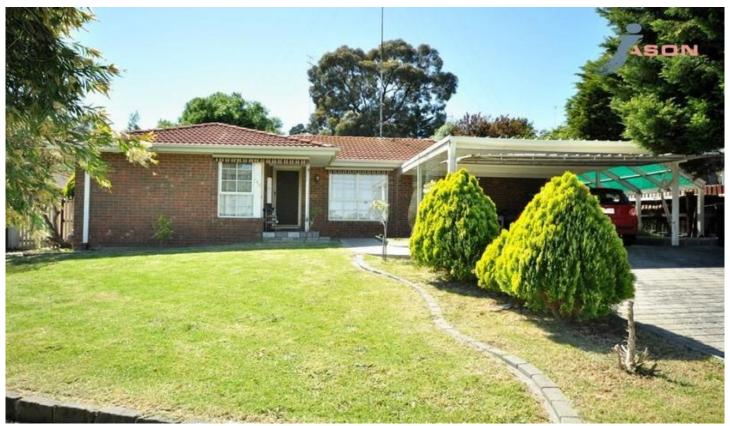

## 140 Ripplebrook Drive BROADMEADOWS VIC

This three bedroom brick veneer house has more then you would expect, only a short driving distance to Broadmeadows shopping Centre, schools and transport. COMPRISING: 3 good size bedrooms (BIR'S), spacious tiled lounge room, kitchen, meals area, bright bathroom, laundry room, double carport,

Pergola area plus bungalow.

FEATURES: All fixed floor coverings, light fittings, wall air conditioner, gas wall heater, gas hot plates, wall oven and rangehood.

AH: contact Joseph Sassine 0419 332 839

3 📭 1 🔓 2 😭