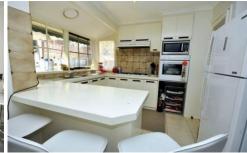

## 140 Ripplebrook Drive BROADMEADOWS VIC

This three bedroom brick veneer house has more then you would expect, only a short driving distance to Broadmeadows shopping Centre, schools and transport. COMPRISING: 3 good size bedrooms (BIR'S), spacious tiled lounge room, kitchen, meals area, bright bathroom, laundry room, double carport,

Pergola area plus bungalow.

FEATURES: All fixed floor coverings, light fittings, wall air conditioner, gas wall heater, gas hot plates, wall oven and rangehood.

AH: contact Joseph Sassine 0419 332 839

3 📭 1 🔓 2 😭