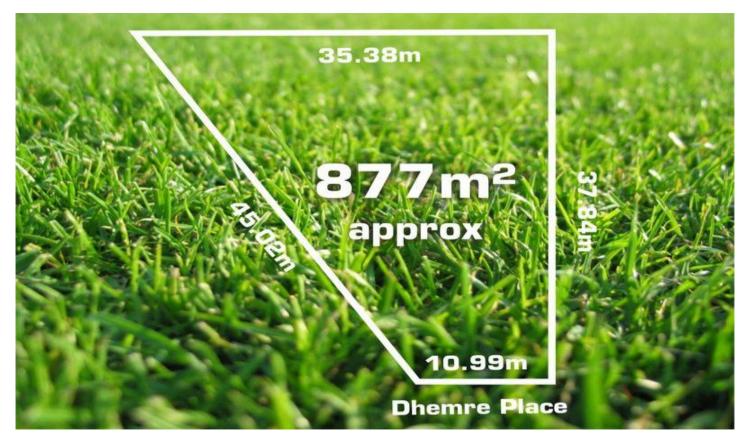

## 10 Dhemre Place DALLAS VIC

Located in new land estate in Dallas and positioned within close proximity to schools, transport, Churches and Mosque, this large allotment measuring 877m2 approx and offers a rare and fanatic opportunity to build your dream home. Great potential to redevelop as a 4 unit site (STCA) this flat and vacant land offers an opportunity not to be missed!

## 1 🌬 1 🖺

Type : House Land Size : 877 sqm

View: https://www.jasonrealestate.com.au/sale/vic/north/dallas/residential/house/7329374

Jason Sassine 03 9338 6411