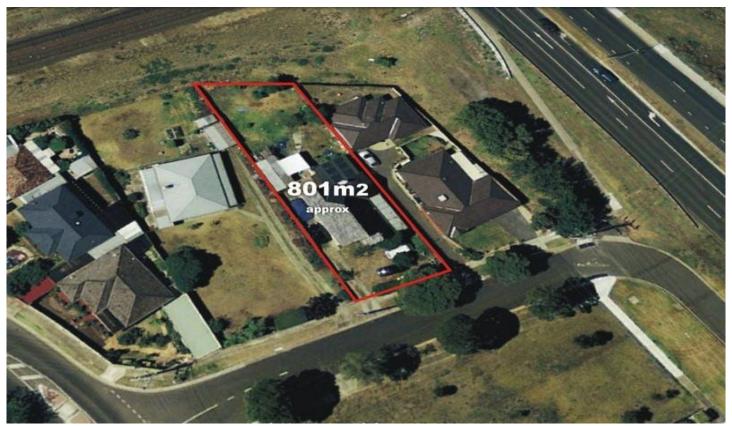

## **4 Leicester Square TULLAMARINE VIC**

Set on huge 802 m2 approx allotment and located in a sought after pocket within walking distance to Westfield Shopping Centre and transport, this magnificent site features a 3 bedroom dwelling and offers great potential to redevelop as a 3 or 4 unit site (STCA).