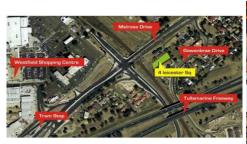

## **4 Leicester Square TULLAMARINE VIC**

Set on huge 802 m2 approx allotment and located in a sought after pocket within walking distance to Westfield Shopping Centre and transport, this magnificent site features a 3 bedroom dwelling and offers great potential to redevelop as a 3 or 4 unit site (STCA).