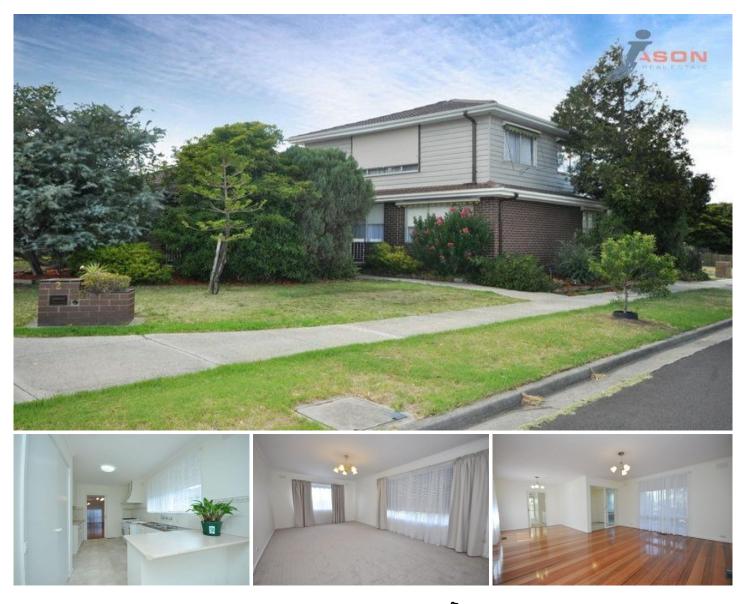

## 2 Sheldon Court GLADSTONE PARK VIC

Situated in the heart of Gladstone Park and only a short distance from schools and shops this well kept home has had all the hard work done. Sit back, relax and enjoy.

Featuring: Superior polished timber floors, great sized lounge/dining combination, great sized kitchen with ample of cupboard space leading through to a magnificent sized meals area. 5 excellent sized bedrooms all with BIR's, centrally located bathroom, great sized retreat/rumpus room upstairs, roomy laundry, side driveway leads to a lockup garage, and all this set on a magnificent corner allotment.

Fixtures and fittings include: Ducted heating, air conditioning, dishwasher, rangehood, 2 toilets and much