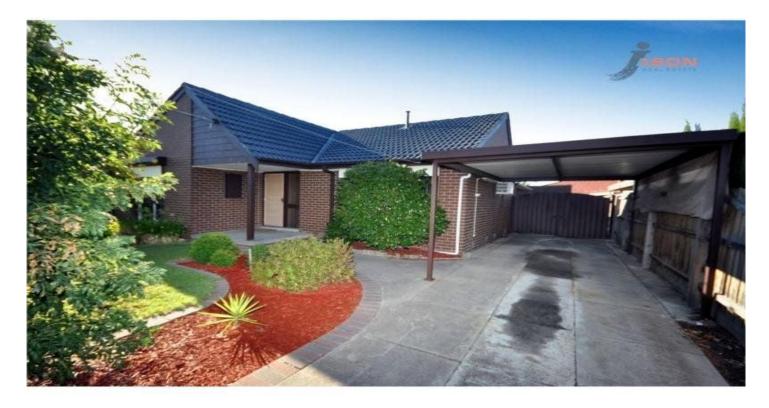

## 14 Derby Street TULLAMARINE VIC

This neat and tidy 3 bedroom home set on a generous block of 530m2 approx with established gardens is located in a sort after pocket of Tullamarine opposite parks and near the new home of the Essendon Football Club. The home comprises of 3 bedrooms all with BIR's, two way bathroom, lounge with a gas wall furnace and wall mounted air conditioner, dining, spacious kitchen with gas hotplate and wall oven, meals area, good sized laundry and a carport as well as security shutters. Out back there is a bungalow that can be used as a home office, studio or extra bedroom.

## 3 🎮 1 🚰 1 🚘

0

Land Size : 530 sqm View : https://ww

: https://www.jasonrealestate.com.au/sale/vic /north/tullamarine/residential/house/732940

Jason Sassine 03 9338 6411