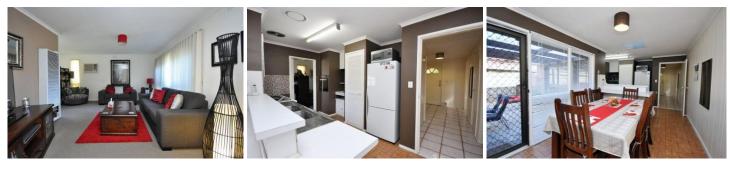

## 14 Derby Street TULLAMARINE VIC

This neat and tidy 3 bedroom home set on a generous block of 530m2 approx with established gardens is located in a sort after pocket of Tullamarine opposite parks and near the new home of the Essendon Football Club. The home comprises of 3 bedrooms all with BIR's, two way bathroom, lounge with a gas wall furnace and wall mounted air conditioner, dining, spacious kitchen with gas hotplate and wall oven, meals area, good sized laundry and a carport as well as security shutters. Out back there is a bungalow that can be used as a home office, studio or extra bedroom.

A large backyard with an undercover entertaining area and brick BBQ complete the home.

AH: Jason Sassine 0419 332 536

For full version visit the website

https://www.jasonrealestate.com.au