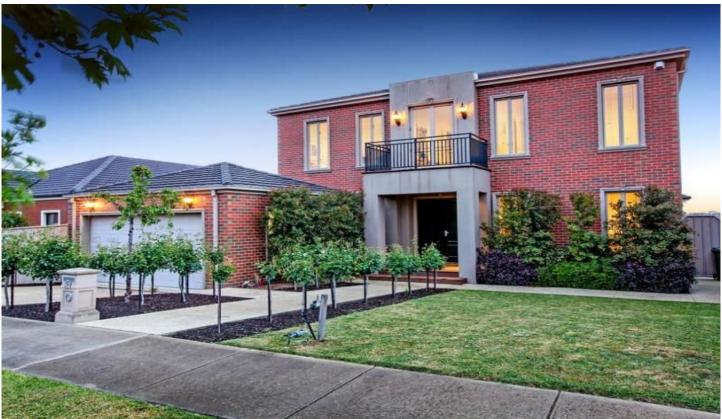

## 21 Trumpington Terrace ATTWOOD VIC

If space is what your family needs, this home has it in abundance. Situated in the prestige estate of Cambridge Gardens in Attwood, This double storey residence of (approx.) 50 sq's is set on a generous 633m2 allotment. Stepping inside you will be greeted with a formal entry which is private to the rest of the home with an adjoining study/office. Once you make your way through the inviting double doors to the hub of the family home comprising a formal lounge, well appointed kitchen with ample cupboard space including stainless steel appliances, light filled meals area, and huge family/rumpus room with access onto an elevated deck overlooking established gardens. Upstairs offers an extra large master bedroom with walk through robe and study area and private balcony, fully tiled ensuite with spa and two way shower, 3 grand sized bedrooms all