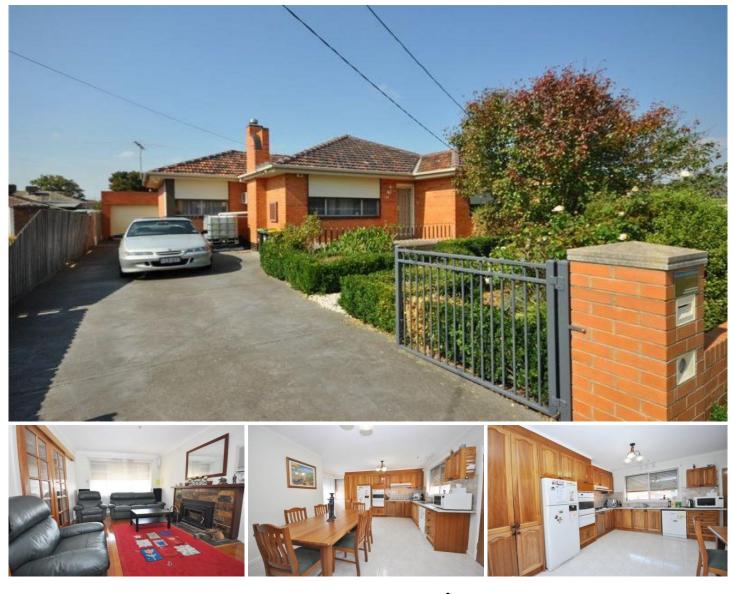

## 24 Thames Street HADFIELD VIC

Almost impossible to find such a convenient location with a luxurious built brick veneer home located in the heart of Hadfield with an easy access to the main roads, local shops, schools and public transport.

This beautifully landscaped home built under terracotta roof tiles offers a separate entry with a long corridor with polished

## time floor, separate

formal lounge room with a coonara wood heater, huge open timber kitchen with adjoining meals area, three excellent size bedrooms all with BIR and hard wood timber doors, 4th bedroom

/ family room with an access to an excellent size undercover timber decking area which overlooks a