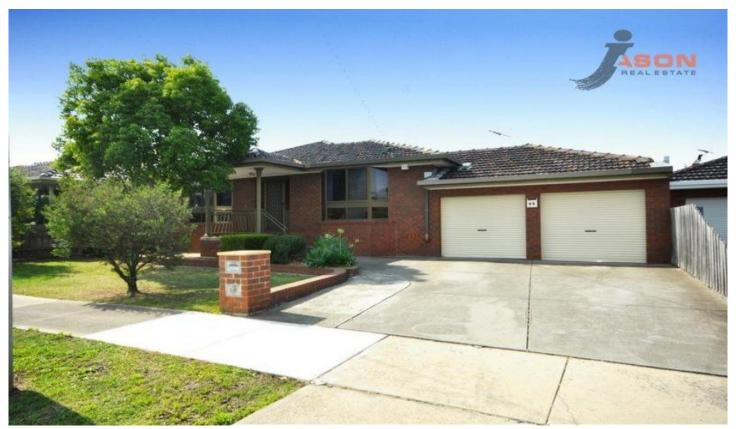

## **44 Simmington Circuit GREENVALE VIC**

Conveniently located close to schools, transport and shopping centre this immaculate family home is set on a large allotment measuring 717 m2 approx. and featuring high ceiling and superior floating timber floors and quality wall x wall carpet throughout. Comprising 3 bedrooms plus study/4th bedroom, full ensuite and WIR's to master bedroom, lounge and dining room, well appointed kitchen with modern appliances overlooking a generous family meals area. Central bathroom, roomy laundry and double garage with rear access leading to another double steel garage.

Quality fixtures include: gas hot plates, wall oven, rangehood, dishwasher, gas ducted heating, split system

4 🕮 2 🟪 4 🕿

Type : House Land Size : 717 sqm

View: https://www.jasonrealestate.com.au/sale/vic/north/greenvale/residential/house/7329407