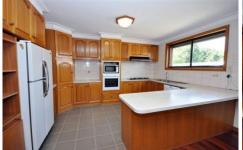

## **44 Simmington Circuit GREENVALE VIC**

Conveniently located close to schools, transport and shopping centre this immaculate family home is set on a large allotment measuring 717 m2 approx. and featuring high ceiling and superior floating timber floors and quality wall x wall carpet throughout. Comprising 3 bedrooms plus study/4th bedroom, full ensuite and WIR's to master bedroom, lounge and dining room, well appointed kitchen with modern appliances overlooking a generous family meals area. Central bathroom, roomy laundry and double garage with rear access leading to another double steel garage.

Quality fixtures include: gas hot plates, wall oven, rangehood, dishwasher, gas ducted heating, split system

4 🕮 2 🟪 4 🕿

Type : House Land Size : 717 sqm

View: https://www.jasonrealestate.com.au/sale/vic/north/greenvale/residential/house/7329407