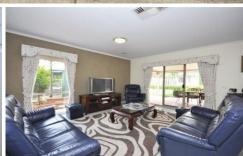

## 139 Normanby Drive GREENVALE VIC

Undoubtedly located on one of Greenvale's finest tree lined boulevards this grand two storey home stands proud. Featuring 4 bedrooms and study (spacious master retreat with full ensuite and oval spa bath and WIRs. Other bedrooms have BIRs). Formal entry, lounge and theatre room with polished timber floors, Spotless cooks kitchen and meals area, family room and powder room all down stairs. Feature timber staircase leads to 4 bedrooms upstairs with a rumpus area. The house has fully ducted heating and cooling, alarm system and ducted vacuum system. Twin driveways one leading to a 2 car garage and the other to a 3 car tandem verandah on the side of the house suit boat or caravan. Out back there is a large undercover fully lined alfresco area overlooking park-like sprawling grounds of 1200M2 approx