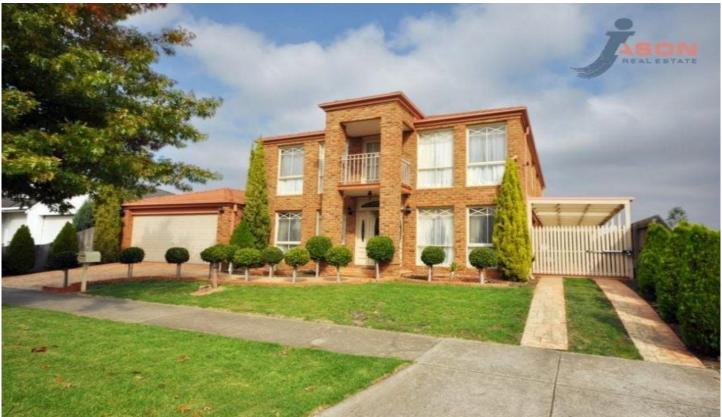

## 139 Normanby Drive GREENVALE VIC

Undoubtedly located on one of Greenvale's finest tree lined boulevards this grand two storey home stands proud. Featuring 4 bedrooms and study (spacious master retreat with full ensuite and oval spa bath and WIRs. Other bedrooms have BIRs). Formal entry, lounge and theatre room with polished timber floors, Spotless cooks kitchen and meals area, family room and powder room all down stairs. Feature timber staircase leads to 4 bedrooms upstairs with a rumpus area. The house has fully ducted heating and cooling, alarm system and ducted vacuum system. Twin driveways one leading to a 2 car garage and the other to a 3 car tandem verandah on the side of the house suit boat or caravan. Out back there is a large undercover fully lined alfresco area overlooking park-like sprawling grounds of 1200M2 approx