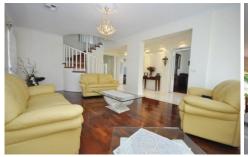

## 139 Normanby Drive GREENVALE VIC

Undoubtedly located on one of Greenvale's finest tree lined boulevards this grand two storey home stands proud. Featuring 4 bedrooms and study (spacious master retreat with full ensuite and oval spa bath and WIRs. Other bedrooms have BIRs). Formal entry, lounge and theatre room with polished timber floors, Spotless cooks kitchen and meals area, family room and powder room all down stairs. Feature timber staircase leads to 4 bedrooms upstairs with a rumpus area. The house has fully ducted heating and cooling, alarm system and ducted vacuum system. Twin driveways one leading to a 2 car garage and the other to a 3 car tandem verandah on the side of the house suit boat or caravan. Out back there is a large undercover fully lined alfresco area overlooking park-like sprawling grounds of 1200M2 approx