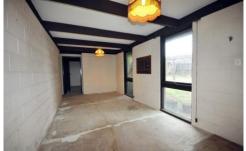

Set on a generous size allotment measuring 665m2 approx. and with a 19m frontage offering enormous potential for dual occupancy development to construct a second dwelling with street frontage (STCA).

The property features 3 bedrooms, lounge room, kitchen meals area, family room, central bathroom and internal laundry plus a lock up garage.