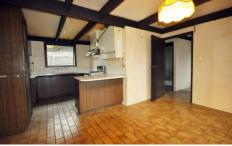

Set on a generous size allotment measuring 665m2 approx. and with a 19m frontage offering enormous potential for dual occupancy development to construct a second dwelling with street frontage (STCA).

The property features 3 bedrooms, lounge room, kitchen meals area, family room, central bathroom and internal laundry plus a lock up garage.