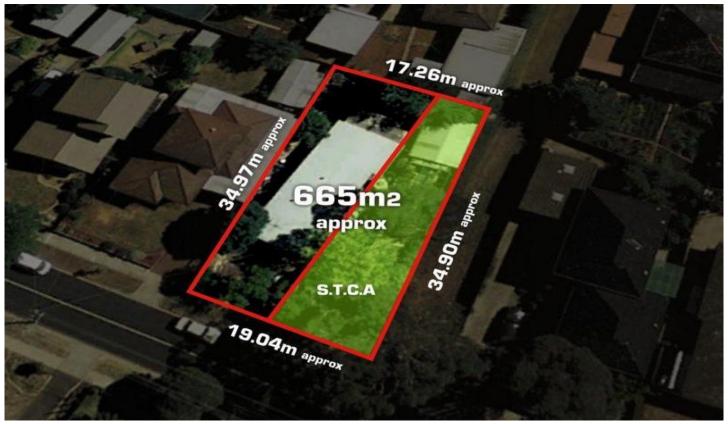

Set on a generous size allotment measuring 665m2 approx. and with a 19m frontage offering enormous potential for dual occupancy development to construct a second dwelling with street frontage (STCA).

The property features 3 bedrooms, lounge room, kitchen meals area, family room, central bathroom and internal laundry plus a lock up garage.