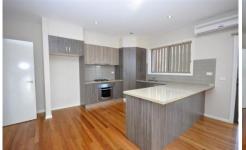

## Comprising:

2 good sized bedrooms with BIR's, central bathroom, large living area, fully equipped kitchen with stainless steel appliances adjoining a meals area, powder room and lock up remote garage with internal court yard access.

## Sale include:

Gas ducted heating, reverse cycle cooling, alarm system, window furnishing , dishwasher, timber floor boards, garden shed and much more.

2 🕒 1 📛 1 🖨

Type: Townhouse

**View**: https://www.jasonrealestate.com.au/sale/vic/north/broadmeadows/residential/townhouse/7329412