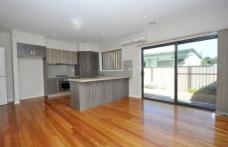

## Comprising:

2 good sized bedrooms with BIR's, central bathroom, large living area, fully equipped kitchen with stainless steel appliances adjoining a meals area, powder room and lock up remote garage with internal court yard access.

## Sale include:

Gas ducted heating, reverse cycle cooling, alarm system, window furnishing , dishwasher, timber floor boards, garden shed and much more.

2 🕒 1 📛 1 🖨

Type: Townhouse

**View**: https://www.jasonrealestate.com.au/sale/vic/north/broadmeadows/residential/townhouse/7329412