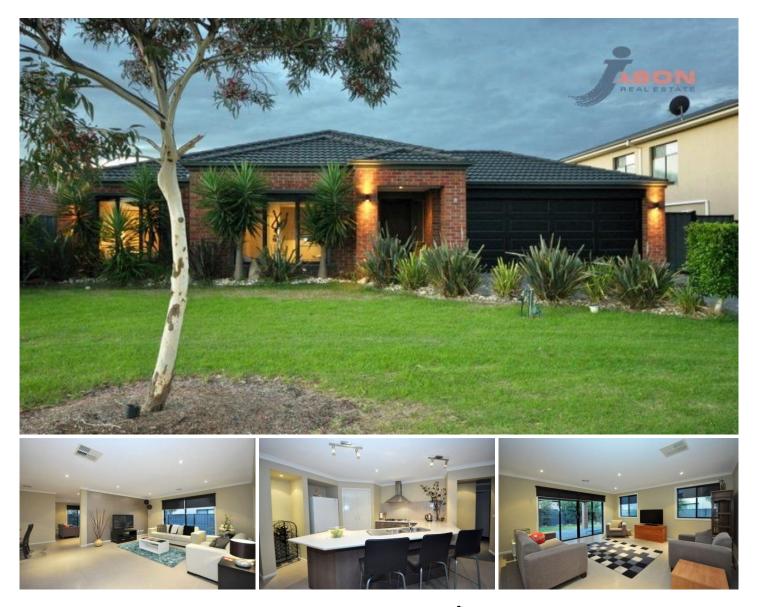

## 8 Markham Court ROXBURGH PARK VIC

This stunning, stylish and splendid home offers good quality and modern design. Set on a large allotment measuring 612m2 approx.

From the formal entrance hallway to the open plan living areas, this home is ideal for the growing family with 4 large bedrooms all with BIR's, master with full ensuite, double showers & WIR, separate study, formal lounge room, large meals area, family room and seperate rumpus / theatre room with access to a good size alfresco overlooking large backyard. Well equipped modern kitchen with breakfast bar, walk in pantry and 900mm stainless steel appliances, roomy laundry, double remote garage with internal and rear access and landscaped gardens.

Extras: Ducted heating, evaporative cooling, dishwasher, light fittings, water tank, window furnishings and much