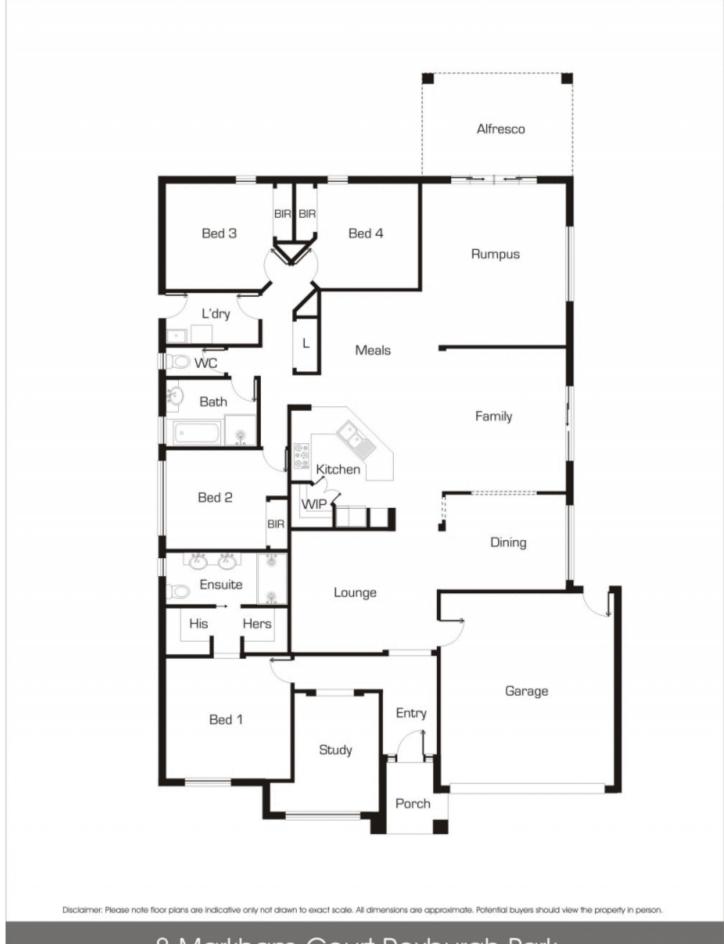

## 8 Markham Court ROXBURGH PARK VIC

This stunning, stylish and splendid home offers good quality and modern design. Set on a large allotment measuring 612m2 approx.

From the formal entrance hallway to the open plan living areas, this home is ideal for the growing family with 4 large bedrooms all with BIR's, master with full ensuite, double showers & WIR, separate study, formal lounge room, large meals area, family room and seperate rumpus / theatre room with access to a good size alfresco overlooking large backyard. Well equipped modern kitchen with breakfast bar, walk in pantry and 900mm stainless steel appliances, roomy laundry, double remote garage with internal and rear access and landscaped gardens.