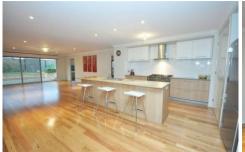

## 23 Beechworth Avenue GREENVALE VIC

Upon entering this magnificent family home you will instantly appreciate the quality, lifestyle, luxury and comforts that this home has to offer.

Comprising: 4 great size bedrooms, extra-large master bedroom with a WIR and full double sized ensuite. Fantastic floor plan featuring an office/study to the right of the entrance, centrally located bathroom with SSR and 3 extremely generous living areas including theatre room, family room & formal lounge, along with an impressive kitchen filled with quality features,

appliances and Caesar Stone bench tops, roomy laundry, alfresco area overlooking manicured gardens.

Features: double garage with remote door and internal access, quality window furnishings, down lights, 900mm s/steel appliances, range hood, dishwasher, solid hard