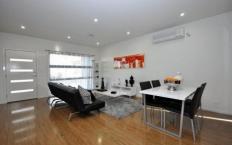

This stylish brand new townhouse of 18.10 sq's Approx has 2.7M high ceilings and a luxurious and spacious feel. Comprising:

4 great size bedrooms, 2 with BIR's a third with (WIR) and the master bedroom with full ensuite and walk in robes, spacious gourmet kitchen with stainless steel appliances, stone bench tops and ample cupboard space adjoining a generous sized living area leading out to an under roofline