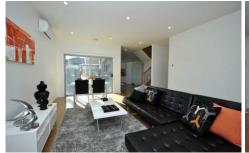

This stylish brand new townhouse of 18.10 sq's Approx has 2.7M high ceilings and a luxurious and spacious feel. Comprising:

4 great size bedrooms, 2 with BIR's a third with (WIR) and the master bedroom with full ensuite and walk in robes, spacious gourmet kitchen with stainless steel appliances, stone bench tops and ample cupboard space adjoining a generous sized living area leading out to an under roofline