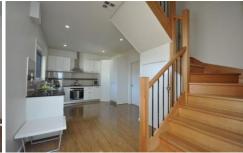

This stylish brand new townhouse of 18.10 sq's Approx has 2.7M high ceilings and a luxurious and spacious feel. Comprising:

4 great size bedrooms, 2 with BIR's a third with (WIR) and the master bedroom with full ensuite and walk in robes, spacious gourmet kitchen with stainless steel appliances, stone bench tops and ample cupboard space adjoining a generous sized living area leading out to an under roofline