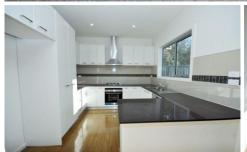

This stylish brand new single storey unit of 12.37 sq's approx has 2.7M high ceilings and a luxurious and spacious feel. Comprising: 2 great sized bedrooms (BIR's), spacious living area, gourmet kitchen with stainless steel appliances and stone bench tops over looking