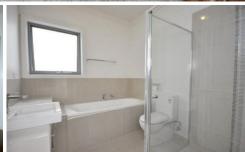

living and meals area with access to a low maintenance courtyard, central bathroom, separate laundry, and lock up garage.

Fixtures and fittings include: all fixed floor covering and

2 📭 1 🚔 1 😭

Type : Townhouse Building Size : 12 sqm