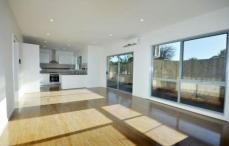

This stylish brand new single storey unit of 12.37 sq's approx has 2.7M high ceilings and a luxurious and spacious feel. Comprising: 2 great sized bedrooms (BIR's), spacious living area, gourmet kitchen with stainless steel appliances and stone bench tops over looking

living and meals area with access to a low maintenance courtyard, central bathroom, separate laundry, and lock up garage.

Fixtures and fittings include: all fixed floor covering and

2 📭 1 🚔 1 😭

Type : Townhouse Building Size : 12 sqm