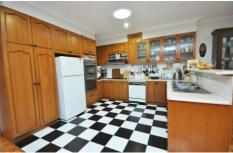

Set on an allotment of approx. 765m2, this home offering an excellent floor plan comprising of a separate entry/hallway, 4 excellent size bedrooms, formal lounge, formal dinning, two bathrooms, well equipped timber kitchen with adjoining meals area & huge family/rumpus room which leads through French sliding doors to a undercover entertainment area plus a well maintained Bungalow, storage room under the house and double brick garage with remote access.