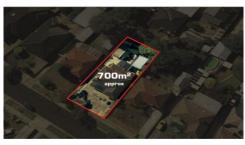

## 38 Justin Avenue GLENROY VIC

Currently returning \$ 1300 p c m

Set on a generous size allotment measuring 700m2 approx., this 2 bedroom brick veneer dwelling offers great potential to redevelop to a 3 unit site (STCA).

## 2 📭 1 🔓 1 😭

Type : House Land Size : 700 sqm

**View**: https://www.jasonrealestate.com.au/sale/vic

/north/glenroy/residential/house/7329431