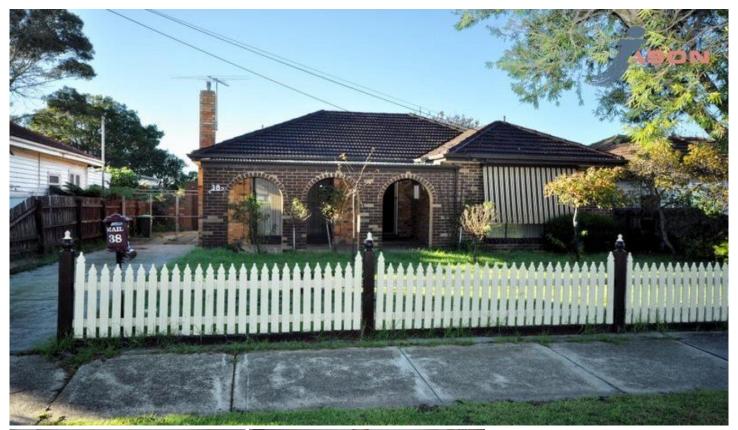

## 38 Justin Avenue GLENROY VIC

Currently returning \$ 1300 p c m

Set on a generous size allotment measuring 700m2 approx., this 2 bedroom brick veneer dwelling offers great potential to redevelop to a 3 unit site (STCA).

Features include a formal lounge living room, bright kitchen/meals area, central bathroom, roomy laundry and a lock up garage.

Conveniently located close to schools, shops and transport this property offers and opportunity not to be missed!