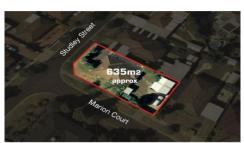

## 27 Studley Street CRAIGIEBURN VIC

Set on a corner allotment measuring 635 m2 approx. this well-presented family home features separate entrance, lounge living room, well-appointed kitchen overlooking a generous meals area, 3 bedrooms with full ensuite and WIR's to master bedroom, central bathroom ,roomy laundry and a great entraining outdoor