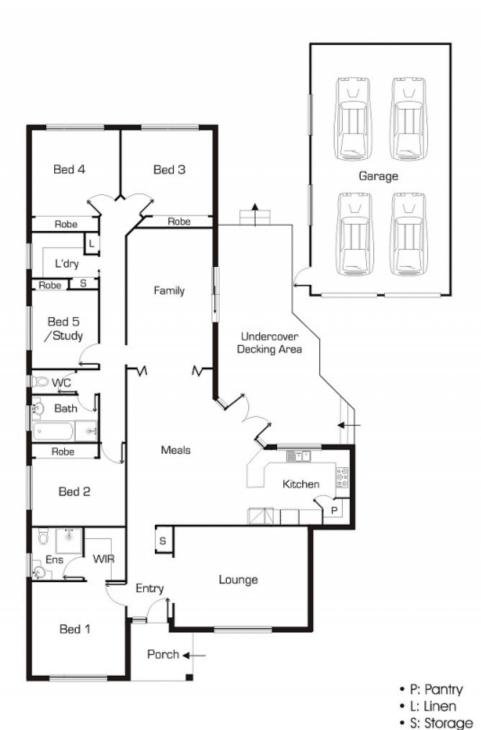

## 10 Catherine Avenue TULLAMARINE VIC

Absolute immaculate family home of generous proportions exudes the finest of comfort, quality and luxuries you expect in a large family home.

Under terra cotta roof tiles this quality family home offers huge livings zones including separate lounge living room, massive family dining area adjoining a superior timber kitchen with granite bench tops and ample cupboard space plus an informal family room that extends to the undercover timber deck outdoor entertaining area.

Five bedrooms all with BIR's and full ensuite and WIR's to master bedroom, second bathroom and roomy laundry. Side drive way leads to a 4 car brick garage with remote doors and all set amongst beautifully established &

4 🕮 2 🟪 4 🗬

Type: House

**View**: https://www.jasonrealestate.com.au/sale/vic/north

/tullamarine/residential/house/7329436

Jason Sassine 03 9338 6411

For full version visit the website

Disclaimer: Please note floor plans are indicative only not drawn to exact scale. All dimensions are approximate. Potential buyers should view the property in person.