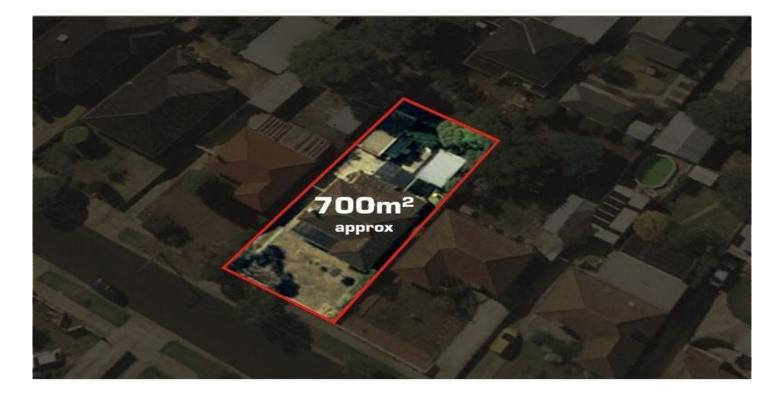

## **38 Justin Avenue GLENROY VIC**

Set on a generous size allotment measuring 700m2 approx., this 2 bedroom brick veneer dwelling offers great potential to redevelop to a 3 unit site (STCA).

Features include a formal lounge living room, bright kitchen/meals area, central bathroom, roomy laundry and a lock up garage.