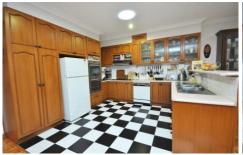

Set on an allotment of approx. 765m2, this home offering an excellent floor plan comprising of a separate entry/hallway, 4 excellent size bedrooms, formal lounge, formal dinning, two bathrooms, well equipped timber kitchen with adjoining meals area & huge family/rumpus room which leads through French sliding doors to a undercover entertainment area plus a well maintained Bungalow, storage room under the house and double brick garage with remote access.