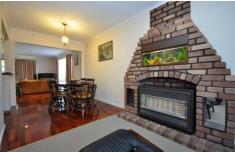

Featuring: Huge open plan living including lounge room, great sized dining area, modern timber kitchen with granite bench tops plus a large open plan family / rumpus room, 3 great sized bedrooms with BIR's, dual access central bathroom, roomy laundry, plus a great size undercover entertaining outdoor area and a side drive way leading to a carport and lock up garage with workshop.

Fixture and fittings include: Solar panels, modern appliances, reverse cycle heating / cooling, gas space heater and hot water service. Inspect Now!

AH: Jason Sassine - 0419 332 536 & Pierre Hadchiti - 0438