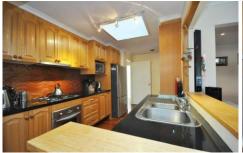

Featuring: Huge open plan living including lounge room, great sized dining area, modern timber kitchen with granite bench tops plus a large open plan family / rumpus room, 3 great sized bedrooms with BIR's, dual access central bathroom, roomy laundry, plus a great size undercover entertaining outdoor area and a side drive way leading to a carport and lock up garage with workshop.

Fixture and fittings include: Solar panels, modern appliances, reverse cycle heating / cooling, gas space heater and hot water service. Inspect Now!

AH: Jason Sassine - 0419 332 536 & Pierre Hadchiti - 0438