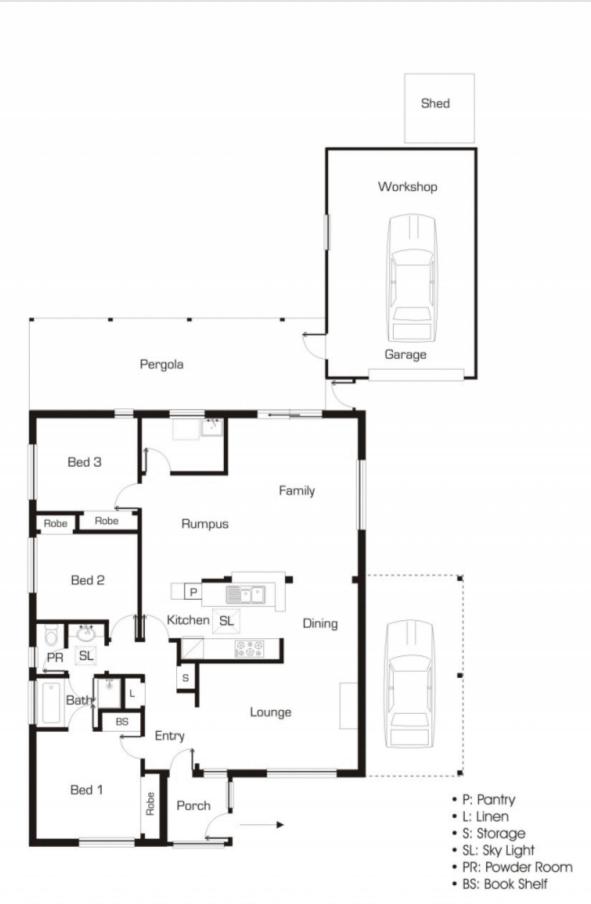

## **6 Derby Street TULLAMARINE VIC**

Located opposite parklands this renovated family home offers space and comforts the family will enjoy with formal and informal livings zones in a sought after pocket.

Featuring: Huge open plan living including lounge room, great sized dining area, modern timber kitchen with granite bench tops plus a large open plan family / rumpus room, 3 great sized bedrooms with BIR's, dual access central bathroom, roomy laundry, plus a great size undercover entertaining outdoor area and a side drive way leading to a carport and lock up garage with workshop.

Fixture and fittings include: Solar panels, modern appliances, reverse cycle heating / cooling, gas space heater and hot water service. Inspect Now!

AH: Jason Sassine - 0419 332 536 & Pierre Hadchiti - 0438