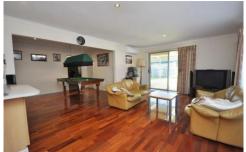

Featuring: Huge open plan living including lounge room, great sized dining area, modern timber kitchen with granite bench tops plus a large open plan family / rumpus room, 3 great sized bedrooms with BIR's, dual access central bathroom, roomy laundry, plus a great size undercover entertaining outdoor area and a side drive way leading to a carport and lock up garage with workshop.