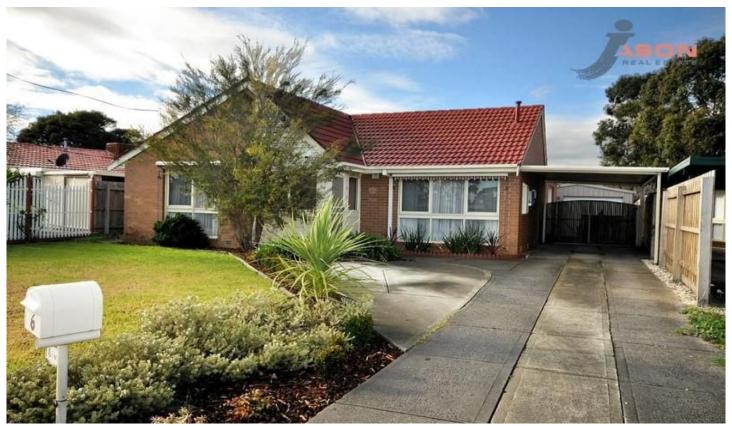

## **6 Derby Street TULLAMARINE VIC**

Located opposite parklands this renovated family home offers space and comforts the family will enjoy with formal and informal livings zones in a sought after pocket.

Featuring: Huge open plan living including lounge room, great sized dining area, modern timber kitchen with granite bench tops plus a large open plan family / rumpus room, 3 great sized bedrooms with BIR's, dual access central bathroom, roomy laundry, plus a great size undercover entertaining outdoor area and a side drive way leading to a carport and lock up garage with workshop.