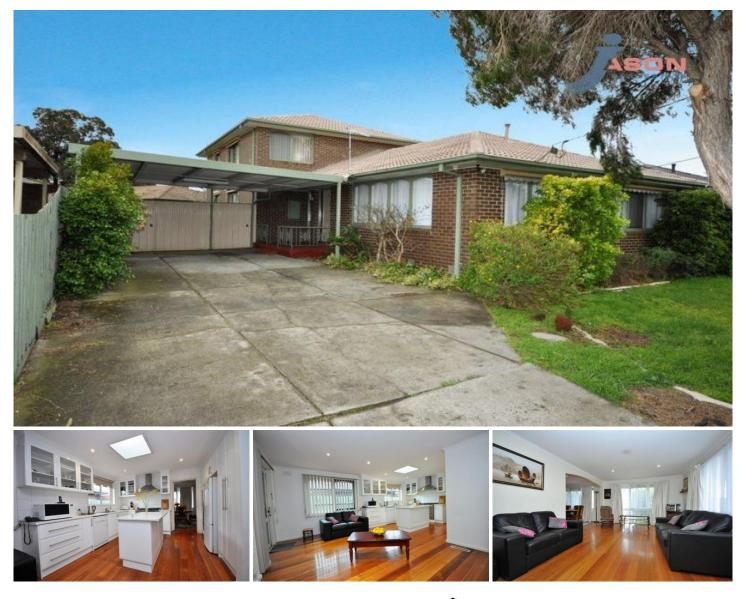

## 248 Carrick Drive GLADSTONE PARK VIC

Finally, one of Gladstone Park's finer homes is up for grabs.

This true double storey brick veneer family home is secluded behind a front fence and is conveniently located close schools, bus stop and parkland.

Featuring 5 excellent size bedrooms plus study, master bedroom downstairs with full ensuite, separate entrance leading to an L shaped formal lounge and dining area, well appointed and renovated vinyl wrap kitchen with 900mm modern appliances and island bench overlooking an informal family meals area that extends out to a large undercover entertaining area. This property also includes 2 further bathrooms a roomy laundry and side driveway leading to a