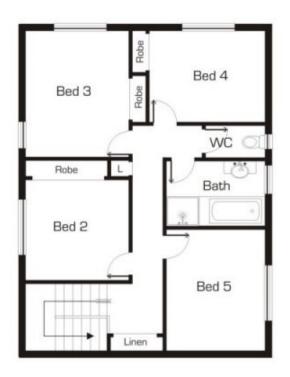

Featuring 5 excellent size bedrooms plus study, master bedroom downstairs with full ensuite, separate entrance leading to an L shaped formal lounge and dining area, well appointed and renovated vinyl wrap kitchen with 900mm modern appliances and island bench overlooking an informal family meals area that extends out to a large undercover entertaining area. This property also includes 2 further bathrooms a roomy laundry and side driveway leading to a

## 5 🛤 3 🚔 2 🚘

Type : House

View : https://www.jasonrealestate.com.au/sale/vic/north /gladstone-park/residential/house/7329455

Jason Sassine 03 9338 6411

First Floor

Disclaimer: Please note floor plans are indicative only not drawn to exact scale. All dimensions are approximate. Potential buyers should view the property in person.