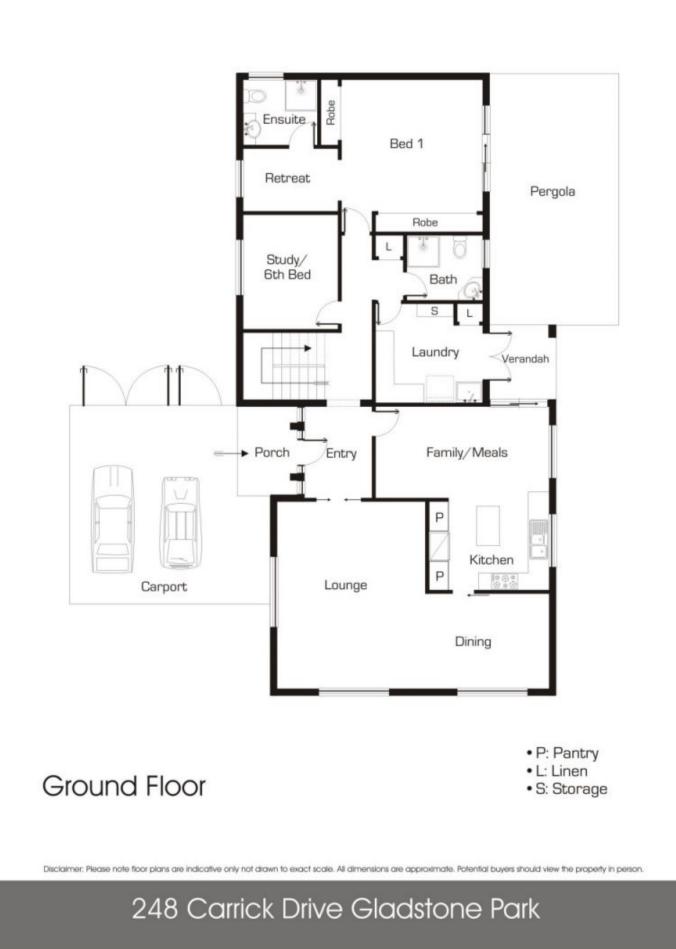

Featuring 5 excellent size bedrooms plus study, master bedroom downstairs with full ensuite, separate entrance leading to an L shaped formal lounge and dining area, well appointed and renovated vinyl wrap kitchen with 900mm modern appliances and island bench overlooking an informal family meals area that extends out to a large undercover entertaining area. This property also includes 2 further bathrooms a roomy laundry and side driveway leading to a

## 5 🛤 3 🚔 2 🚘

Type : House

View : https://www.jasonrealestate.com.au/sale/vic/north /gladstone-park/residential/house/7329455

Jason Sassine 03 9338 6411

First Floor

Disclaimer: Please note floor plans are indicative only not drawn to exact scale. All dimensions are approximate. Potential buyers should view the property in person.

248 Carrick Drive Gladstone Park