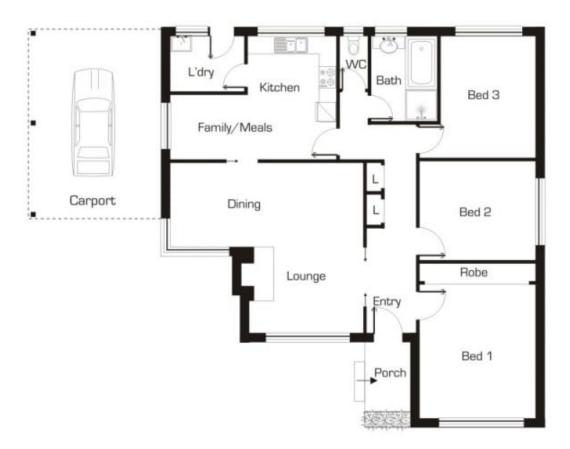

Set amongst beautifully maintained gardens this property features separate entry, lounge and dining room combination, kitchen with meals area, 3 bedrooms (BIR's) central bathroom and separate laundry. Side drive way leads to a carport and lock up garage and a separate 1 room bungalow.

For full version visit the website

Disclaimer: Please note floor plans are indicative only not drawn to exact scale. All dimensions are approximate. Potential buyers should view the property in person.