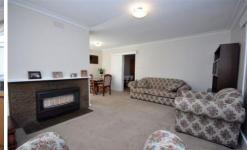

Set amongst beautifully maintained gardens this property features separate entry, lounge and dining room combination, kitchen with meals area, 3 bedrooms (BIR's) central bathroom and separate laundry. Side drive way leads to a carport and lock up garage and a separate 1 room bungalow.

Features and fixtures: light fittings, gas wall heater, air-conditioner, window furnishing, gas cook top, rangehood and more.

Type : House

3 📭 1 🖺 2 🗬

**View**: https://www.jasonrealestate.com.au/sale/vic/north/tullamarine/residential/house/7329457