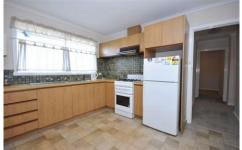

Set amongst beautifully maintained gardens this property features separate entry, lounge and dining room combination, kitchen with meals area, 3 bedrooms (BIR's) central bathroom and separate laundry. Side drive way leads to a carport and lock up garage and a separate 1 room bungalow.

Features and fixtures: light fittings, gas wall heater, air-conditioner, window furnishing, gas cook top, rangehood and more.

Type : House

3 📭 1 🖺 2 🗬

**View**: https://www.jasonrealestate.com.au/sale/vic/north/tullamarine/residential/house/7329457