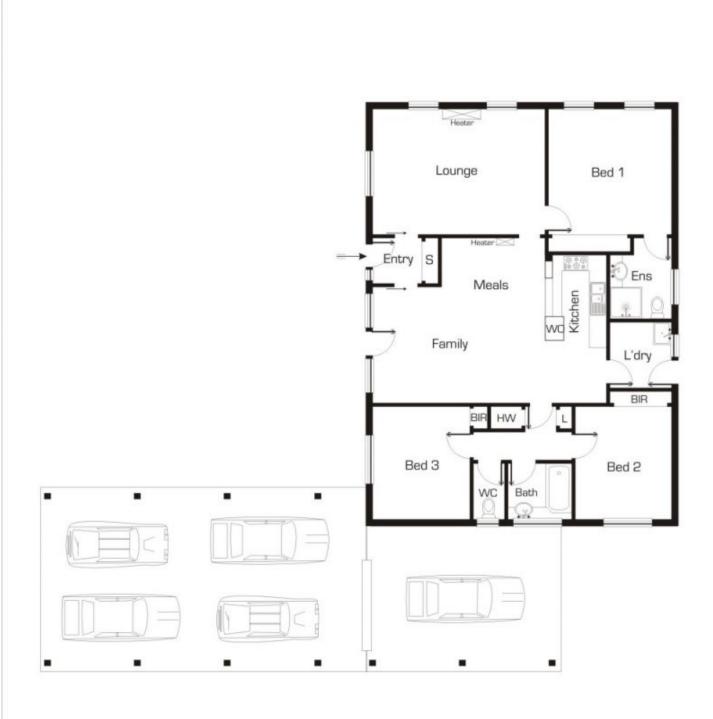

## 27 Koonalda Road GLADSTONE PARK VIC

An ideal opportunity for the renovator or investor to secure this brick veneer home located in one of Gladstone Park's most sought after locations.

Set on a corner allotment measuring 533m2 approx with a great sized frontage offering enormous potential either to renovate the existing dwelling to its former glory or detonate and build your dream home (STCA).

The property features 3 bedrooms,

formal and informal living zones, centrally located bathroom, lockup car accommodation and much more. Inspect now its priced to sell!

AH: Pierre Hadchiti - 0438 332 890 & Jason Sassine - 0419 332 536

## 3 🚐 2 🟪 5 🗬

Type : House Land Size : 533 sqm

**View**: https://www.jasonrealestate.com.au/sale/vic

/north/gladstone-park/residential/house/732

9458

Disclaimer: Please note floor plans are indicative only not drawn to exact scale. All dimensions are approximate. Potential buyers should view the property in person.