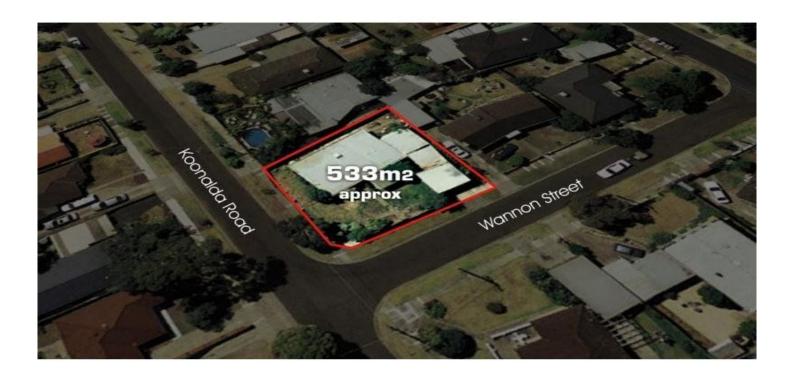

## 27 Koonalda Road GLADSTONE PARK VIC

An ideal opportunity for the renovator or investor to secure this brick veneer home located in one of Gladstone Park's most sought after locations.

Set on a corner allotment measuring 533m2 approx with a great sized frontage offering enormous potential either to renovate the existing dwelling to its former glory or detonate and build your dream home (STCA).

## 3 🚐 2 🟪 5 🗬

Type : House Land Size : 533 sqm

**View**: https://www.jasonrealestate.com.au/sale/vic

/north/gladstone-park/residential/house/732

9458

Disclaimer: Please note floor plans are indicative only not drawn to exact scale. All dimensions are approximate. Potential buyers should view the property in person.