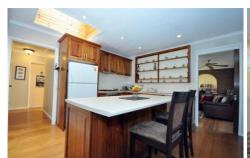

## 8 Midway Close GLADSTONE PARK VIC

Secluded in a quite court location this attractive family home is full of surprises. Set on a generous size allotment this home features 2 large separate living zones including a lounge room and a separate informal family room. A Blackwood timber kitchen with modern appliances adjoining a meals dining area, 3 bedrooms plus study, central bathroom with separate shower, 2 toilets and a roomy laundry. Plus a fantastic undercover outdoor pergola area, beautifully maintained gardens and a side drive leading to a remote lock up carport and more.

Quality features including Gas ducted heating, gas hot plates, under bench oven, rangehood, dishwasher, ceilings fans, pot belly wood heater, timber venetians and more. AH: Jason Sassine 0419 332 536

For full version visit the website