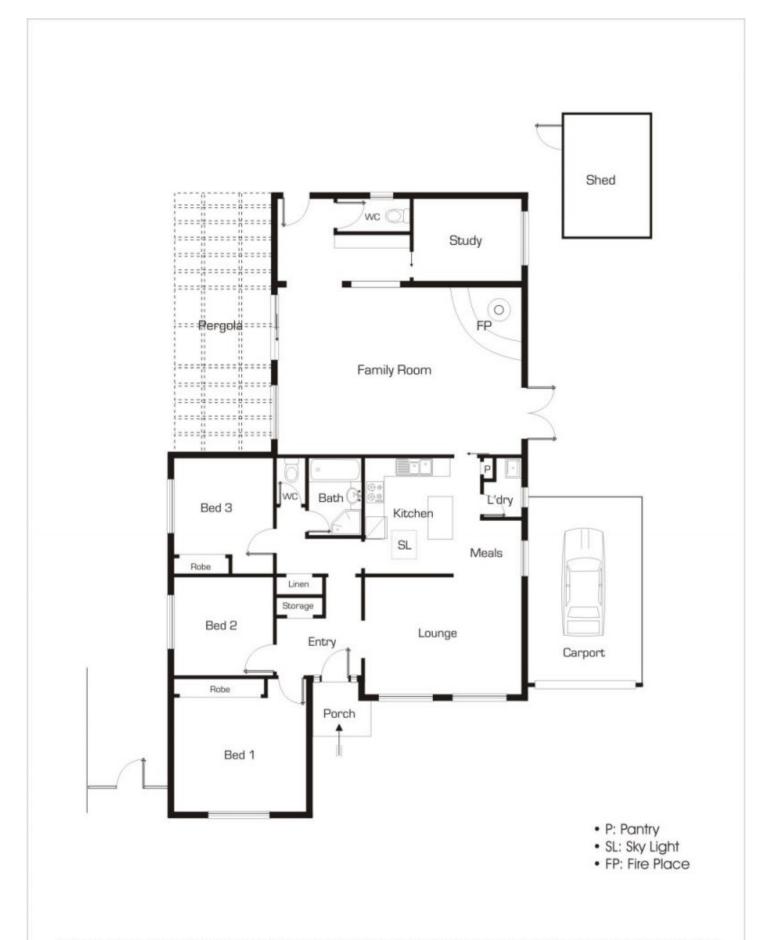

## 8 Midway Close GLADSTONE PARK VIC

Secluded in a quite court location this attractive family home is full of surprises. Set on a generous size allotment this home features 2 large separate living zones including a lounge room and a separate informal family room. A Blackwood timber kitchen with modern appliances adjoining a meals dining area, 3 bedrooms plus study, central bathroom with separate shower, 2 toilets and a roomy laundry. Plus a fantastic undercover outdoor pergola area, beautifully maintained gardens and a side drive leading to a remote lock up carport and more.

Quality features including Gas ducted heating, gas hot plates, under bench oven, rangehood, dishwasher, ceilings fans, pot belly wood heater, timber venetians and more. AH: Jason Sassine 0419 332 536

For full version visit the website