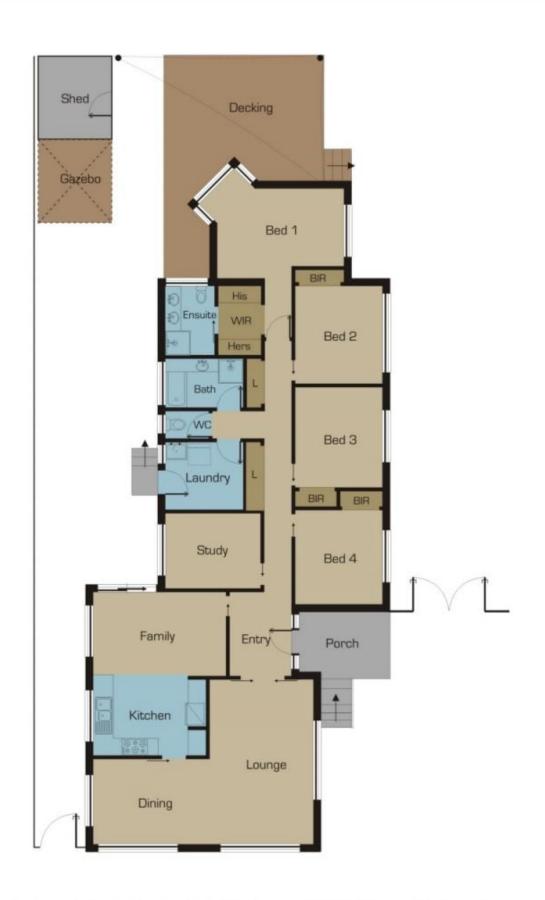

## **5 Churchill Avenue TULLAMARINE VIC**

Finally, one of Tullamarine's finer homes is up for grabs. This brick veneer family home is conveniently located to shops, schools and transport.

Featuring: 4 bedrooms plus study, master with full ensuite plus his/hers robes, separate entrance leading to a great size lounge/dining combination with polished floorboards, well-appointed blackwood kitchen with granite bench tops adjoining a great sized family/meals area, centrally located bathroom with spa and a great sized laundry with cupboard space. Step outside to a low maintenance garden, great sized entertaining area with decking, huge side driveway and much more.

Fixtures and fittings include: Ducted heating, evaporative cooling, ceiling fans, gas hot plates, under bench oven, rangehood, dishwasher and 2 toilets. Inspections highly

4 📭 2 🖺

Type: House

**View**: https://www.jasonrealestate.com.au/sale/vic/north/tullamarine/residential/house/7329472