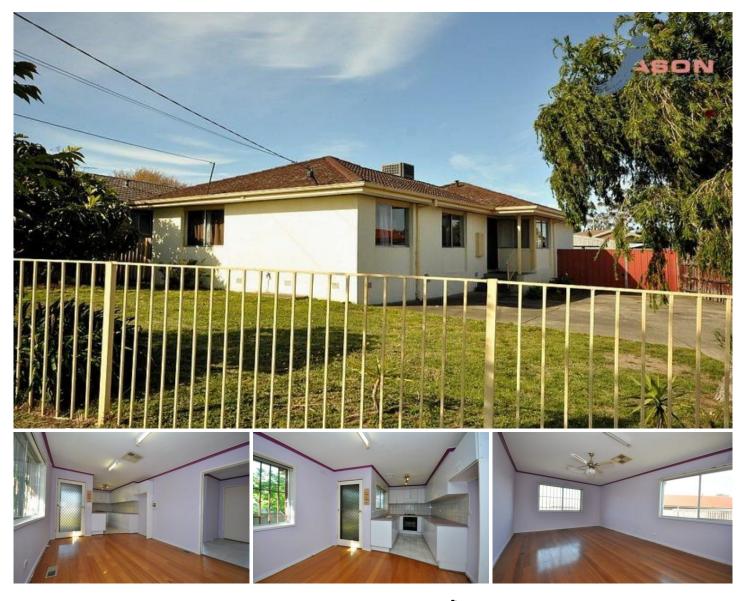

## 42 Toora Drive WESTMEADOWS VIC

Well-presented brick veneer home ideal for the first home buyer or investor. Situated on a large allotment this attractive home features, separate tiled entry, formal lounge room with timber floor boards, well-appointed kitchen overlooking a generous meals area. 3 bedrooms (BIR's), centrally located bathroom, roomy laundry and side drive leading to a single lock up garage.

## 3 🎮 1 🚔 1 🚘

Type : House

View : https://www.jasonrealestate.com.au/sale/vic/north /westmeadows/residential/house/7329473

Joseph Sassine 03 9304 1444