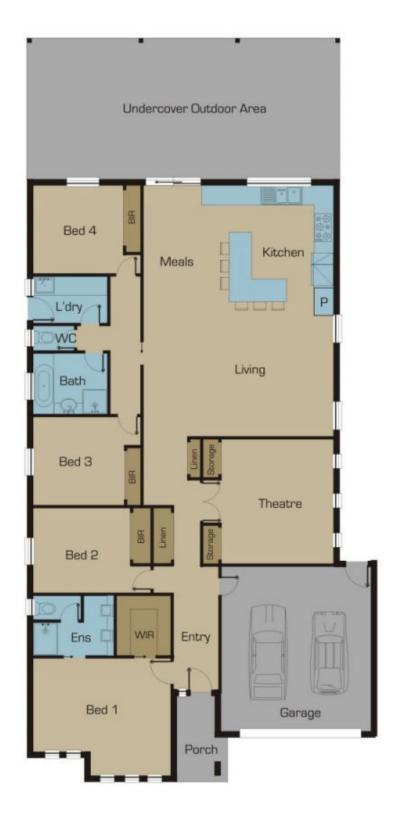

## 4 🛤 2 🚔 3 🚘

Land Size : 628 sqm

: https://www.jasonrealestate.com.au/sale/vic /north/gowanbrae/residential/house/732947 4

View

Jason Sassine 03 9338 6411

Disclaimer; Please note floor plans are indicative only not drawn to exact scale. All dimensions are approximate. Potential buyers should view the property in person.