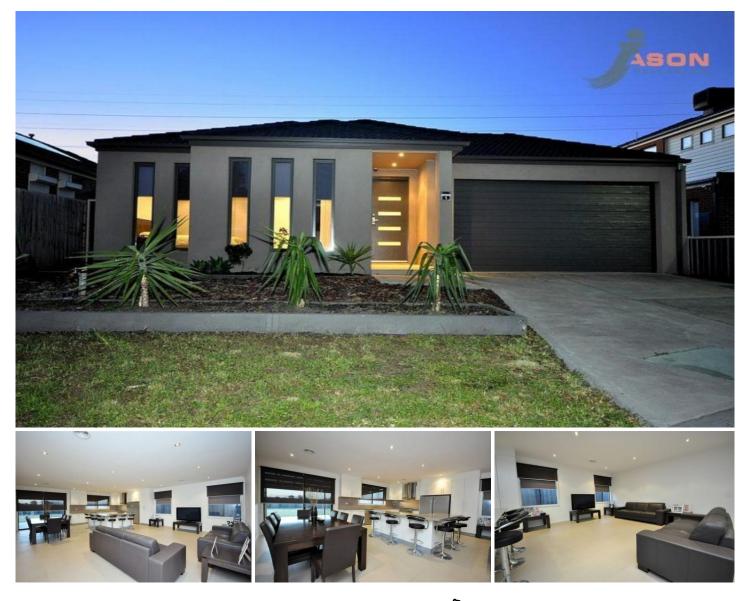

## **1 Bush Mews GOWANBRAE VIC**

This stunning and sophisticated single story family home of generous proportion offers superior quality with modern design, class and comfort in mind.

Featuring separate entrance with 9 ft. high ceiling and Italian porcelain tiles running throughout, open plan living area and separate 2nd living room/theatre room, 4 great size bedrooms, full ensuite & WIR's to master bedroom, quality two pac kitchen with Caesar stone bench top and SMEG appliances overlooking large family living room and dining area leading to a huge outdoor undercover entertaining area

all set on a large allotment area measuring 628 sq m approx. Central bathroom, roomy laundry and double garage with remote and internal access complete this magnificent family home.

Quality fittings include: Two pac finish with stone bench top in ensuite, bathroom & laundry, gas ducted heating,