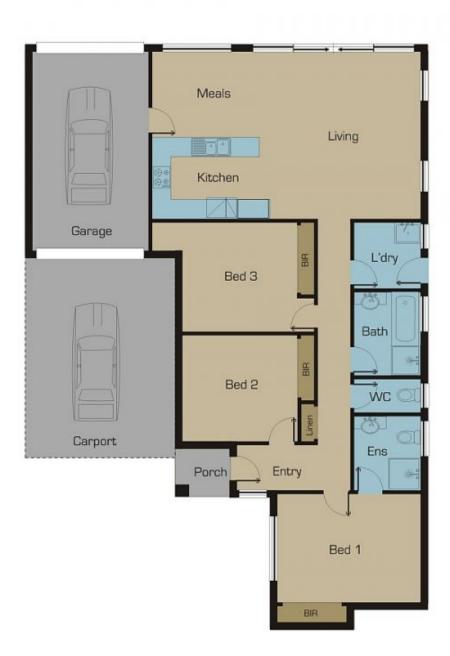

## **1A Carol Grove TULLAMARINE VIC**

This impressive villa unit set at the back of this dual occupancy is ideally suited for investors, first home buyers or those looking to downsize. Comprising a spacious open plan lounge with adjoining meals/ dining area, well appointed kitchen, three bedrooms (full ensuite to master and all with BIR's), central bathroom, separate toilet, roomy laundry. Featuring ducted heating, evaporative cooling, private rear courtyard and a side driveway leading to a single garage and plus carport. Situated within walking distance from schools, shops and public transport. Currently leased to 6 June 2014 at \$1,690 PCM.

This is a must see

AH: Pierre Hadchiti - 0438 332 890

3 📭 2 🔓 2 🗬

Type: Villa

**View**: https://www.jasonrealestate.com.au/sale/vic/north

/tullamarine/residential/villa/7329485

Disclaimer: Please note floor plans are indicative only not drawn to exact scale. All dimensions are approximate. Potential buyers should view the property in person.