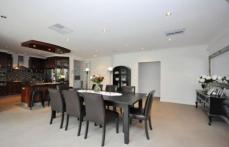

Comprising: Grand entry,4 double sized bedrooms plus study, master with {WIR's},formal lounge room with superior floor boards, stunning designer kitchen with granite bench tops with steel appliances, huge meals area plus family room with fire place, separate games/rumpus room, huge laundry and a fantastic undercover entertaining area providing huge space to entertain all year round....