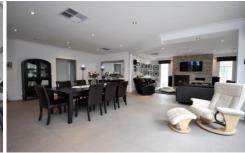

Comprising: Grand entry,4 double sized bedrooms plus study, master with {WIR's},formal lounge room with superior floor boards, stunning designer kitchen with granite bench tops with steel appliances, huge meals area plus family room with fire place, separate games/rumpus room, huge laundry and a fantastic undercover entertaining area providing huge space to entertain all year round....