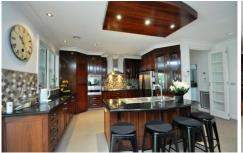

Comprising: Grand entry,4 double sized bedrooms plus study, master with {WIR's},formal lounge room with superior floor boards, stunning designer kitchen with granite bench tops with steel appliances, huge meals area plus family room with fire place, separate games/rumpus room, huge laundry and a fantastic undercover entertaining area providing huge space to entertain all year round....