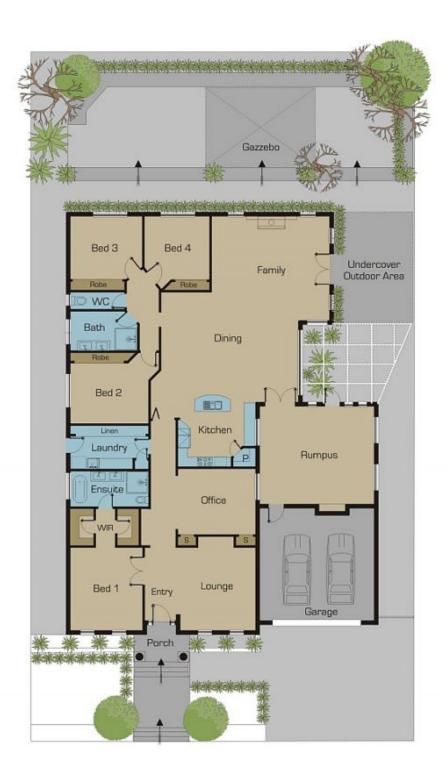

## 13 Gatehouse Drive ATTWOOD VIC

Inspiration comes in many ways with this home through wealth of premium features and superb location in one of Attwood most sought after locations.

This magnificent home has the size and space for a growing family, and has absolutely everything imaginable for the lavish lifestyle of multiple living zones, entertaining areas and huge double garage.

Comprising: Grand entry,4 double sized bedrooms plus study, master with {WIR's},formal lounge room with superior floor boards, stunning designer kitchen with granite bench tops with steel appliances, huge meals area plus family room with fire place, separate games/rumpus room, huge laundry and a fantastic undercover entertaining area providing huge space to entertain all year round....

Fixtures and fittings include. Ducted heating, evaporative

4 🕮 2 📛 2 🖨

Type: House

**View**: https://www.jasonrealestate.com.au/sale/vic/north

/attwood/residential/house/7329486

For full version visit the website

Disclaimer: Please note floor plans are indicative only not drawn to exact scale. All dimensions are approximate. Potential buyers should view the property in person.