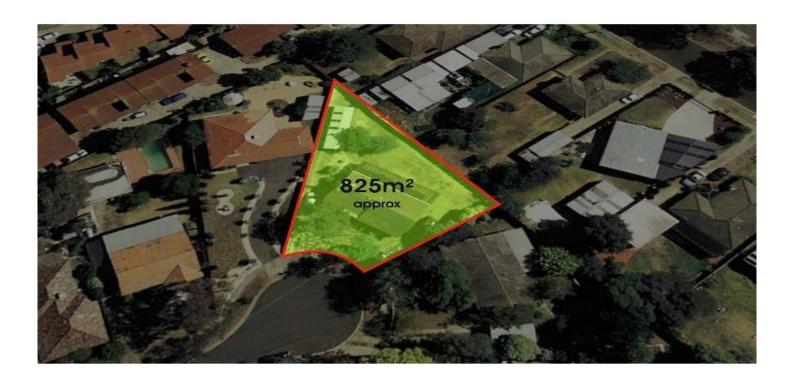

## 11 Marmal Court TULLAMARINE VIC

Only minutes from the new home ground of the Essendon Football Club this existing 3 bedroom dwelling in need of TLC is set on a large irregular allotment measuring 800 sq. meters approx.

and offers a fantastic opportunity not to be missed to redevelop with dual occupancy potential (STCA) or 3 unit development site (STCA).

The dwelling features a separate entrance, lounge living, kitchen with adjoining meals area, 3 bedrooms, central bathroom and internal laundry plus a side drive that leads to a steel garage.