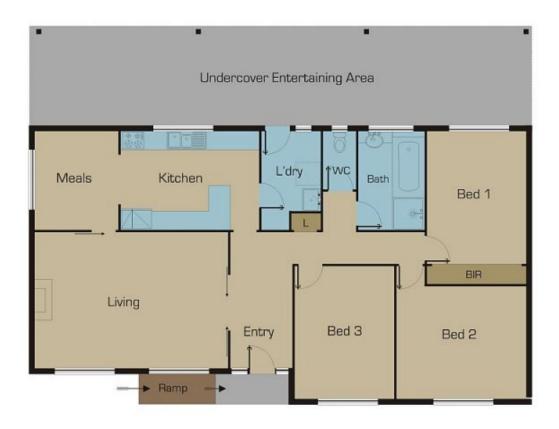

## 11 Marmal Court TULLAMARINE VIC

Only minutes from the new home ground of the Essendon Football Club this existing 3 bedroom dwelling in need of TLC is set on a large irregular allotment measuring 800 sq. meters approx.

and offers a fantastic opportunity not to be missed to redevelop with dual occupancy potential (STCA) or 3 unit development site (STCA).

The dwelling features a separate entrance, lounge living, kitchen with adjoining meals area, 3 bedrooms, central bathroom and internal laundry plus a side drive that leads to a steel garage.