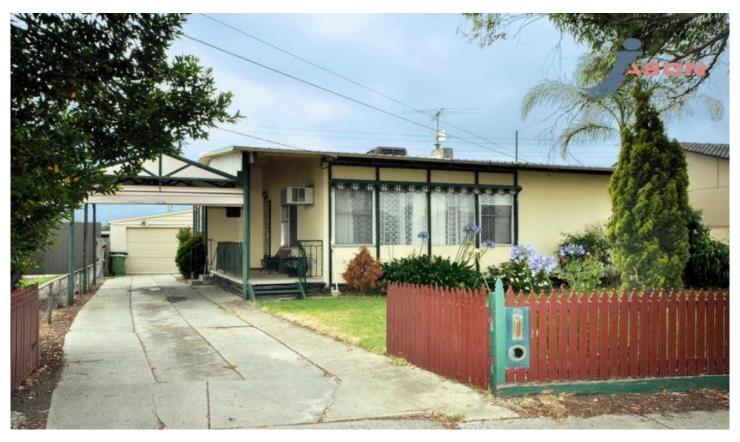

## 18 Pyalong Crescent DALLAS VIC

Great opportunity for the first home owner, investor or developer to secure this family home set on an allotment measuring 635m2 approx suitable to build 2 / 3 unit (STCA).

Comprising: Timber floors throughout the home, great size living room, 3 excellent size bedrooms, kitchen with stainless still appliances, central bathroom, laundry, great size rear yard with a gazebo for entertaining and side drive way leading to a carport and lock up garage with shed.

Fixtures include: gas wall heater, air-conditioner, evaporative cooling, gas stove, oven, rangehood, hot water service and much more.

An opportunity not to be missed!

Auction Saturday 15th February at 12.00pm