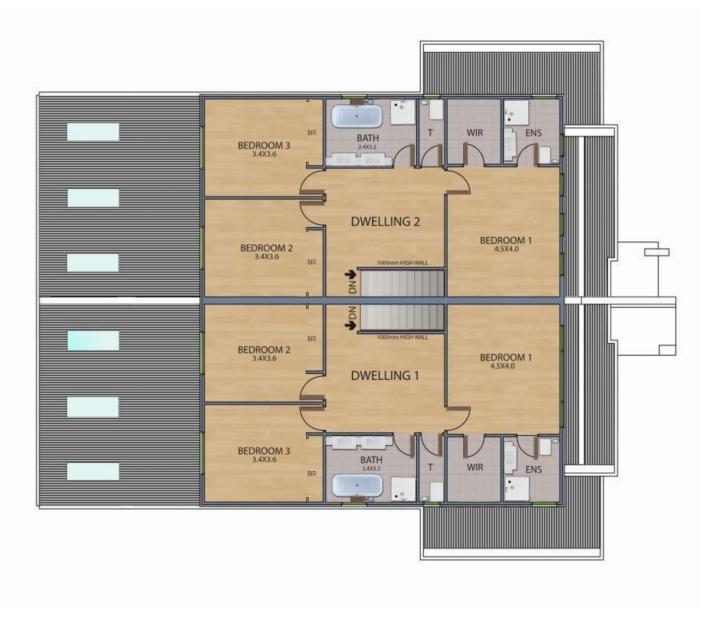

## 20A Dianne Drive TULLAMARINE VIC

Your search will end once you inspect this brand new street frontage home offers quality fixtures and fittings, and only walking distance to shops, schools and transport. Comprising: 3 bedrooms plus study/4th bedroom (full ensuite for WIR to master), 3 main bathrooms, 3 toilets, huge open living with polished floor boards, upstairs separate retreat area, step outside to a magnificent alfresco area, side driveway, lock up garage and more... Fixtures and fittings include: ducted heating, refrigerated cooling, s/steel appliances, stone bench tops, remote garage, alarm system, dishwasher, hot water service. Inspect now this is a one of a life time opportunity!