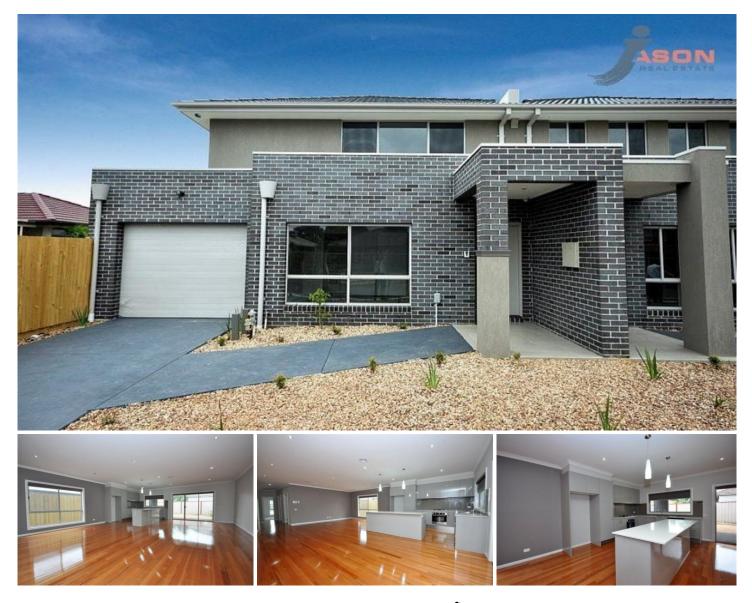

## 20A Dianne Drive TULLAMARINE VIC

Your search will end once you inspect this brand new street frontage home offers quality fixtures and fittings, and only walking distance to shops, schools and transport. Comprising: 3 bedrooms plus study/4th bedroom (full ensuite for WIR to master), 3 main bathrooms, 3 toilets, huge open living with polished floor boards, upstairs separate retreat area, step outside to a magnificent alfresco area, side driveway, lock up garage and more... Fixtures and fittings include: ducted heating, refrigerated cooling, s/steel appliances, stone bench tops, remote garage, alarm system, dishwasher, hot water service. Inspect now this is a one of a life time opportunity!

## 4 🛤 3 🚔 1 🚘

Type : House

View : https://www.jasonrealestate.com.au/sale/vic/north /tullamarine/residential/house/7329505