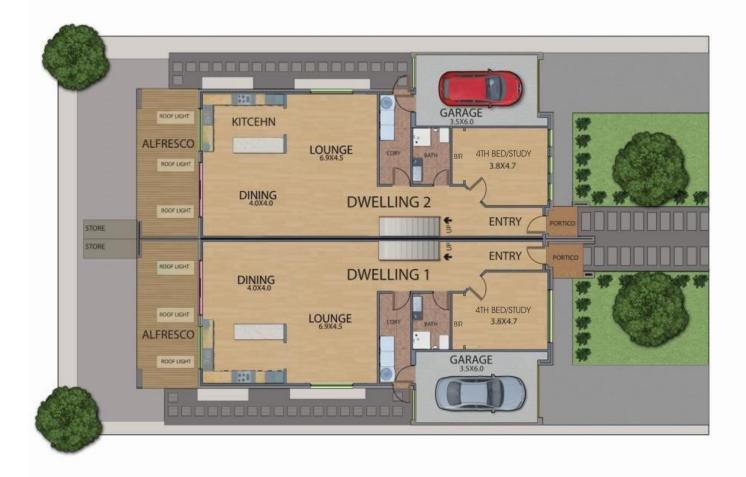

## 20A Dianne Drive TULLAMARINE VIC

Your search will end once you inspect this brand new street frontage home offers quality fixtures and fittings, and only walking distance to shops, schools and transport. Comprising: 3 bedrooms plus study/4th bedroom (full ensuite for WIR to master), 3 main bathrooms, 3 toilets, huge open living with polished floor boards, upstairs separate retreat area, step outside to a magnificent alfresco area, side driveway, lock up garage and more... Fixtures and fittings include: ducted heating, refrigerated cooling, s/steel appliances, stone bench tops, remote garage, alarm system, dishwasher, hot water service. Inspect now this is a one of a life time opportunity!