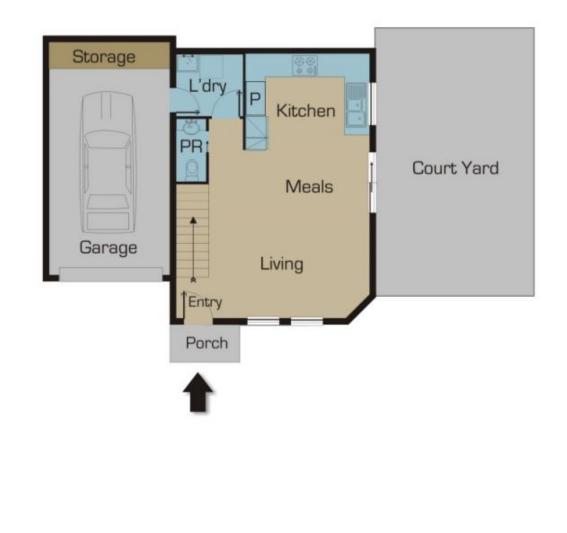

## 2 🎮 1 🚔 1 🚘

**Type** : Townhouse

View : https://www.jasonrealestate.com.au/sale/vic/north /gladstone-park/residential/townhouse/7329508

Disclaimer; Please note floor plans are indicative only not drawn to exact scale. All dimensions are approximate. Potential buyers should view the property in person.

3/34-36 Vaucluse Avenue Gladstone Park

Disclaimer; Please note floor plans are indicative only not drawn to exact scale. All dimensions are approximate. Potential buyers should view the property in person.