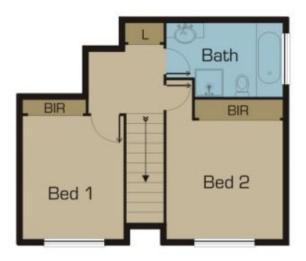

investor to secure this magnificent street frontage townhouse and only walking distance to shops, schools and transport.

Offering: 2 great size bedrooms (with BIR's), spacious open plan living, centrally located bathroom, second toilet downstairs, separate laundry, lock up garage, private courtyard with all fixtures and fittings includes: ducted heating, s/steel appliances, window furnishing and much more...

Inspect now its priced to sell!

## 2 🎮 1 🚔 1 🚘

**Type** : Townhouse

View : https://www.jasonrealestate.com.au/sale/vic/north /gladstone-park/residential/townhouse/7329508



Disclaimer; Please note floor plans are indicative only not drawn to exact scale. All dimensions are approximate. Potential buyers should view the property in person.

3/34-36 Vaucluse Avenue Gladstone Park



Disclaimer; Please note floor plans are indicative only not drawn to exact scale. All dimensions are approximate. Potential buyers should view the property in person.

3/34-36 Vaucluse Avenue Gladstone Park