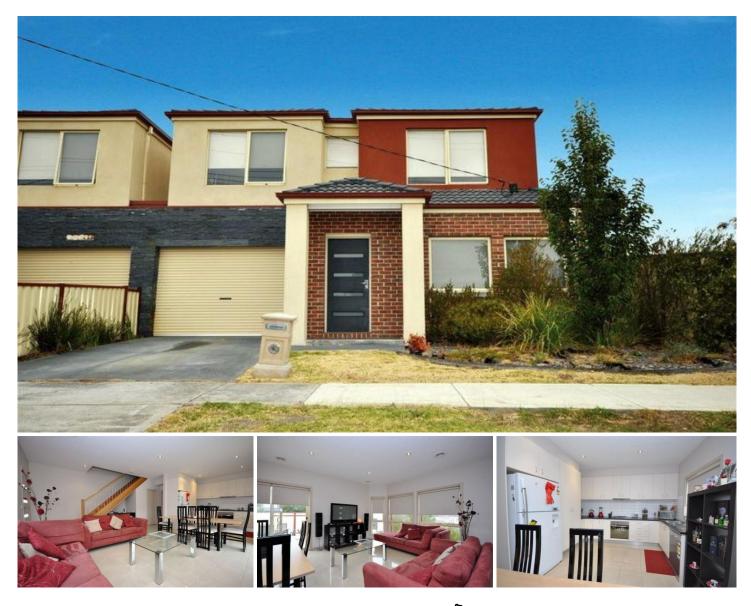

## 3/34-36 Vaucluse Avenue GLADSTONE PARK VIC

Great opportunity for the first home buyer or investor to secure this magnificent street frontage townhouse and only walking distance to shops, schools and transport.

Offering: 2 great size bedrooms (with BIR's), spacious open plan living, centrally located bathroom, second toilet downstairs, separate laundry, lock up garage, private courtyard with all fixtures and fittings includes: ducted heating, s/steel appliances, window furnishing and much more...

Inspect now its priced to sell!