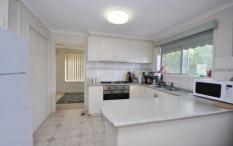

Offering: 4 bedrooms (BIR's), lounge/ dining combination, great sized updated kitchen with s/steel appliances overlooking a generous sized meals area, centrally located bathroom, roomy laundry, step outside to a magnificent undercover entertaining area, horse shoe driveway, double brick garage and much more.

Fixtures and fittings include: ducted heating, air-conditioning, gas cook top, range hood, under bench oven, window furnishing and more.

For full version visit the website