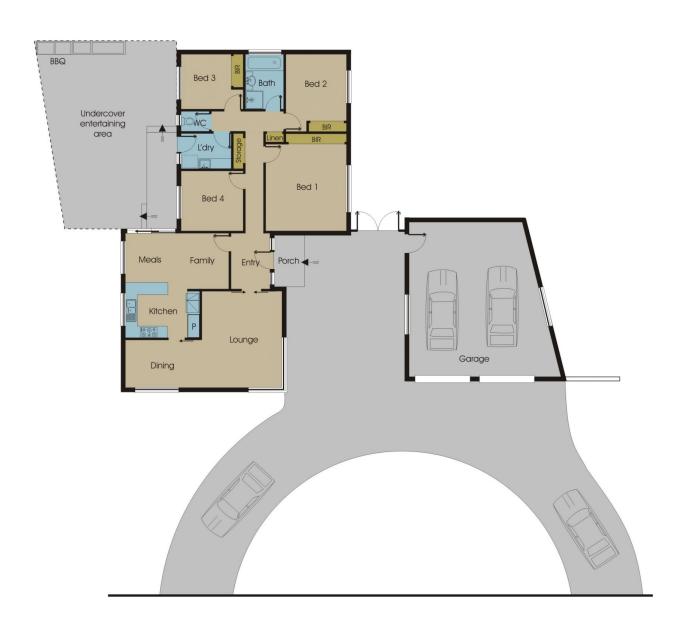

## **BIG BLOCK, GREAT LOCATION**

Perfectly presented inside out, this brick veneer family home offers immediately enjoyable lifestyle with great possibilities to redevelop to STCA, land measuring 910m2 approx.

Offering: 4 bedrooms (BIR's), lounge/ dining combination, great sized updated kitchen with s/steel appliances overlooking a generous sized meals area, centrally located bathroom, roomy laundry, step outside to a magnificent undercover entertaining area, horse shoe driveway, double brick garage and much more.

Fixtures and fittings include: ducted heating, air-conditioning, gas cook top, range hood, under bench oven, window furnishing and more.

For full version visit the website

## 4 🖳 1 🖺 2 🗬

Type : House Land Size : 910 sqm

View : https://www.jasonrealestate.com.au/sale/vic

/north/tullamarine/residential/house/732951

Jason Sassine 03 9338 6411

Disclaimer: Please note floor plans are indicative only not drawn to exact scale. All dimensions are approximate. Potential buyers should view the property in person.