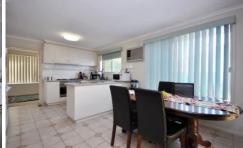

Offering: 4 bedrooms (BIR's), lounge/ dining combination, great sized updated kitchen with s/steel appliances overlooking a generous sized meals area, centrally located bathroom, roomy laundry, step outside to a magnificent undercover entertaining area, horse shoe driveway, double brick garage and much more.

Fixtures and fittings include: ducted heating, air-conditioning, gas cook top, range hood, under bench oven, window furnishing and more.

For full version visit the website