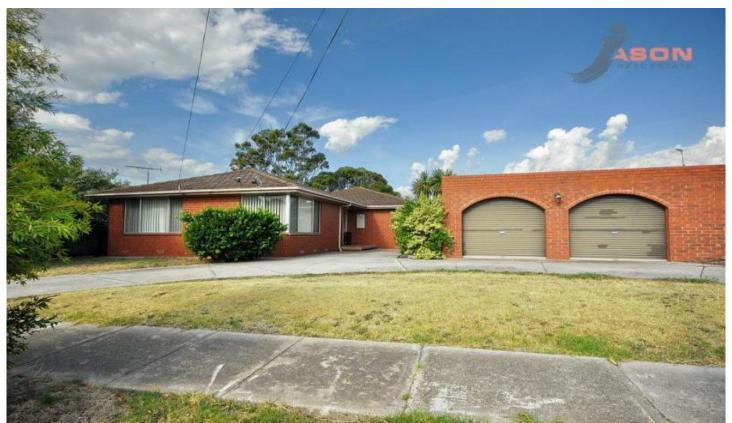

## **BIG BLOCK, GREAT LOCATION**

Perfectly presented inside out, this brick veneer family home offers immediately enjoyable lifestyle with great possibilities to redevelop to STCA, land measuring 910m2 approx.

Offering: 4 bedrooms (BIR's), lounge/ dining combination, great sized updated kitchen with s/steel appliances overlooking a generous sized meals area, centrally located bathroom, roomy laundry, step outside to a magnificent undercover entertaining area, horse shoe driveway, double brick garage and much more.