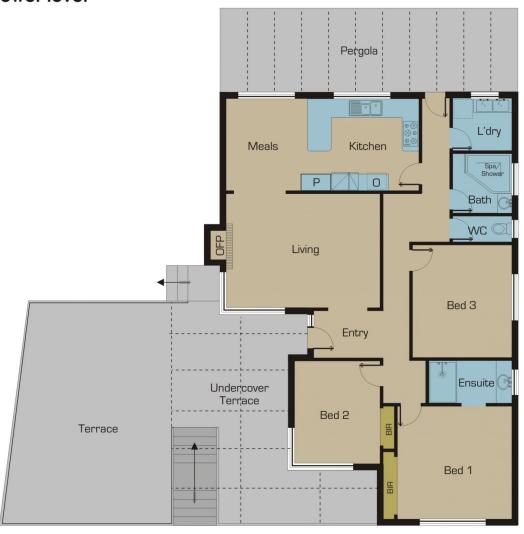

Packed with potential, the home offers a cosy floor plan with polished floors throughout and tiles in the wet areas. 3 large bedrooms and a semi ensuite in the master reside at the front of the home away from the lounge, which is a great size and adjoins the meals and kitchen boasting plenty of cupboard space and is adjacent to the bathroom with SSR and corner spa and laundry with access out to the backyard with side access from a lock-up garage.

Other features include: ducted heating, wall air-conditioner, gas stove, range-hood, wall oven and grill and much more! For full version visit the website

3 🕮 2 👺 2 🗬

Type: House

View: https://www.jasonrealestate.com.au/sale/vic/north

/tullamarine/residential/house/7329523

Lower level

**Upper Level** 

Disclaimer: Please note floor plans are indicative only not drawn to exact scale. All dimensions are approximate. Potential buyers should view the property in person.