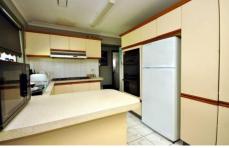

Packed with potential, the home offers a cosy floor plan with polished floors throughout and tiles in the wet areas. 3 large bedrooms and a semi ensuite in the master reside at the front of the home away from the lounge, which is a great size and adjoins the meals and kitchen boasting plenty of cupboard space and is adjacent to the bathroom with SSR and corner spa and laundry with access out to the backyard with side access from a lock-up garage.

Other features include: ducted heating, wall air-conditioner, gas stove, range-hood, wall oven and grill and much more! For full version visit the website

3 🕮 2 👺 2 🗬

Type: House

View: https://www.jasonrealestate.com.au/sale/vic/north