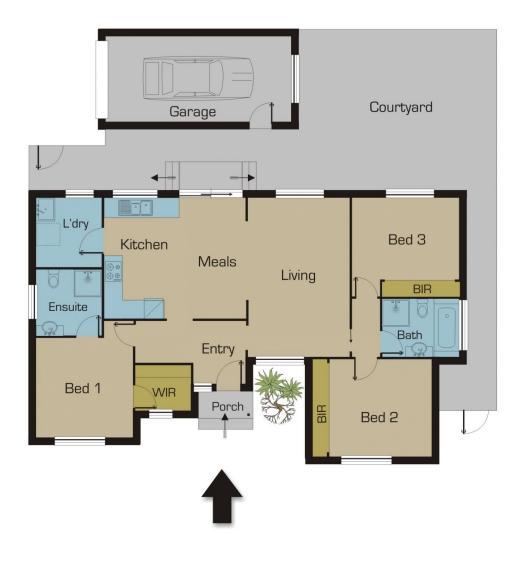

Comprising of: 3 bedrooms all with BIR's, main bedroom with full ensuite and WIR, spacious lounge room, well-appointed updated kitchen with stainless steel appliances, adjoining meals area, centrally located bathroom, separate laundry, side driveway and lock up garage. Also offering private courtyard and much MORE!!

## 3 🛤 2 🚰 1 🚘

Type : House

View : https://www.jasonrealestate.com.au/sale/vic/north /tullamarine/residential/house/7329530

Disclaimer: Please note floor plans are indicative only not drawn to exact scale. All dimensions are approximate. Potential buyers should view the property in person.