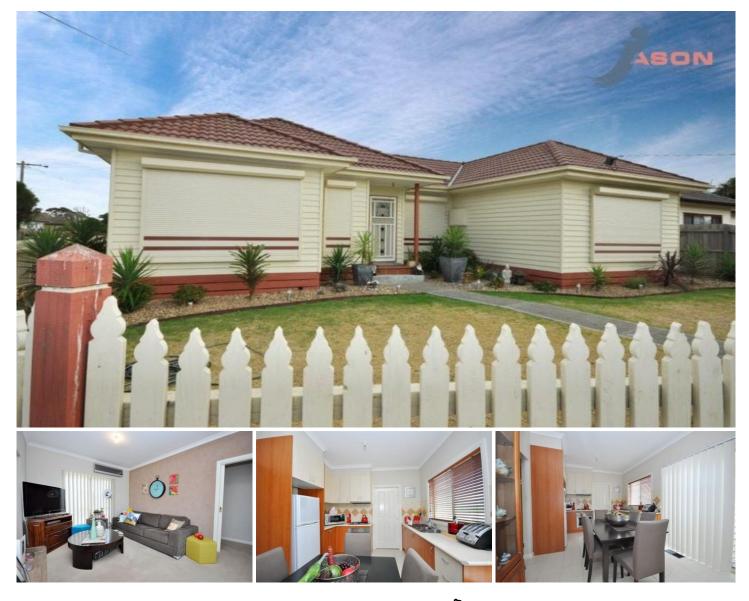

## 1/14 Carol Grove TULLAMARINE VIC

Warm and inviting.. this immaculate home has all the hard work done. All you need is to move in and sit back and relax, located only walking distance to shops, schools and transport.

Comprising of: 3 bedrooms all with BIR's, main bedroom with full ensuite and WIR, spacious lounge room, well-appointed updated kitchen with stainless steel appliances, adjoining meals area, centrally located bathroom, separate laundry, side driveway and lock up garage. Also offering private courtyard and much MORE!!

Fixtures and fittings include: Ducted Heating, Air Conditioning, Alarm System, Electric Shutters and much MORE!

INSPECT NOW .. THIS WON'T LAST !!