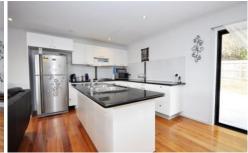

Comprising: 3 good sized bedrooms, great sized open living, fully renovated kitchen with granite bench tops, centrally located bathroom with SSR, roomy laundry, separate powder room, side driveway leading to a good size yard. All set on a magnificent allotment measuring approx. 667 m2

Fixtures and fittings includes ducted heating, s/steel appliances, 2x toilets, window furnishings and much more. Inspect now!