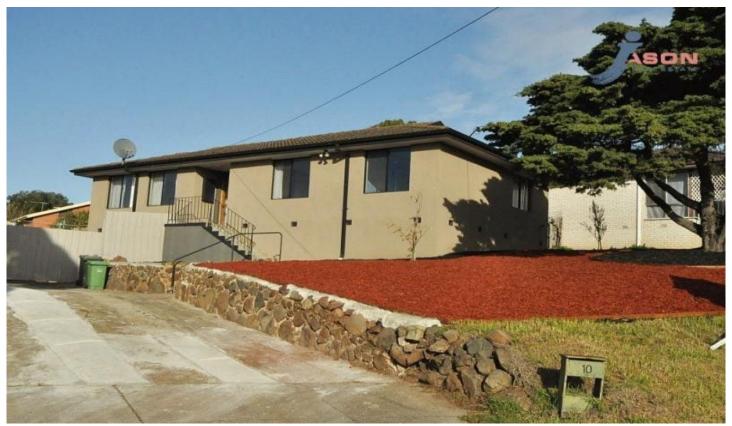

## 10 Tooan Court WESTMEADOWS VIC

## VENDOR SAYS SELL......

This magnificent rendered home offers a great opportunity for the first home buyer or investor to walk in, sit back, and relax with magnificent views to parkland and only situated minutes to transport and major shopping centre.

Comprising: 3 good sized bedrooms, great sized open living, fully renovated kitchen with granite bench tops, centrally located bathroom with SSR, roomy laundry, separate powder room, side driveway leading to a good size yard. All set on a magnificent allotment measuring approx. 667 m2