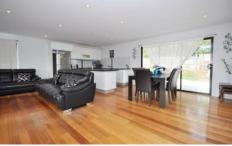

Comprising: 3 good sized bedrooms, great sized open living, fully renovated kitchen with granite bench tops, centrally located bathroom with SSR, roomy laundry, separate powder room, side driveway leading to a good size yard. All set on a magnificent allotment measuring approx. 667 m2

Fixtures and fittings includes ducted heating, s/steel appliances, 2x toilets, window furnishings and much more. Inspect now!