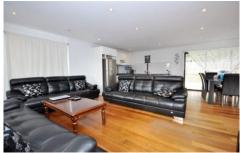

Comprising: 3 good sized bedrooms, great sized open living, fully renovated kitchen with granite bench tops, centrally located bathroom with SSR, roomy laundry, separate powder room, side driveway leading to a good size yard. All set on a magnificent allotment measuring approx. 667 m2

Fixtures and fittings includes ducted heating, s/steel appliances, 2x toilets, window furnishings and much more. Inspect now!