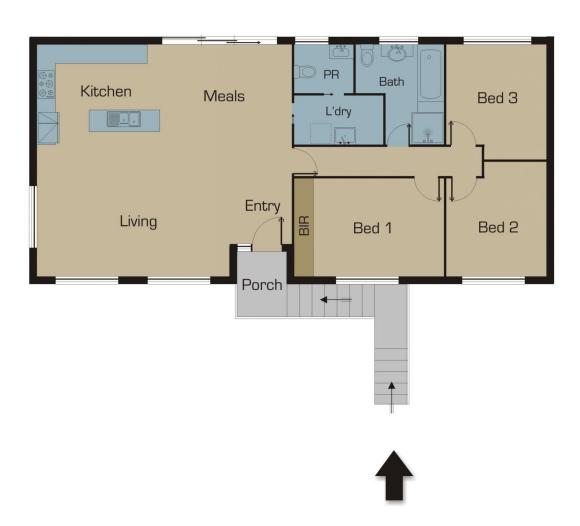

Comprising: 3 good sized bedrooms, great sized open living, fully renovated kitchen with granite bench tops, centrally located bathroom with SSR, roomy laundry, separate powder room, side driveway leading to a good size yard. All set on a magnificent allotment measuring approx. 667 m2

## 3 📭 1 🟪

Type : House Land Size : 667 sqm

View : https://www.jasonrealestate.com.au/sale/vic /north/westmeadows/residential/house/7329

531

Disclaimer: Please note floor plans are indicative only not drawn to exact scale. All dimensions are approximate. Potential buyers should view the property in person.