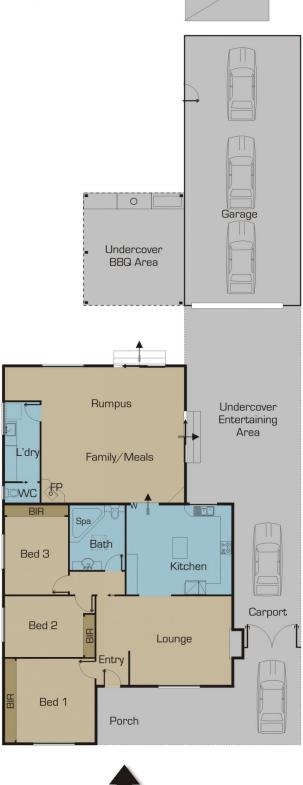

## **45 Gordon Street TULLAMARINE VIC**

Situated in a highly sought after location on a good sized block of land with development potential (STCA) { leased at 1647pcm]

and close to local schools, public transport and shops. The home offers 3 bedrooms (birs) spacious lounge, kitchen meals area, huge open plan family room ,centrally located bathroom ,2 toilets

separate laundry, step outside to a huge under cover area, huge side drive way leading to a carport a lockup garage. Inspect now.