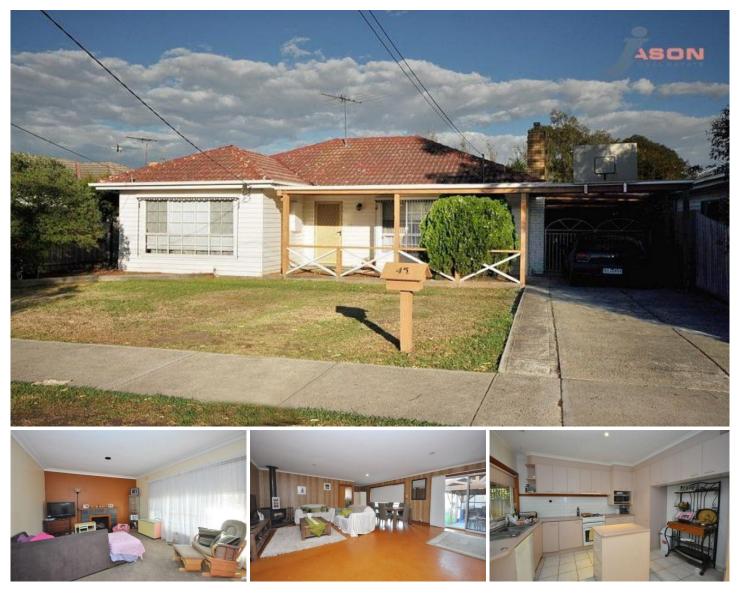

## **45 Gordon Street TULLAMARINE VIC**

Situated in a highly sought after location on a good sized block of land with development potential (STCA) { leased at 1647pcm]

and close to local schools, public transport and shops. The home offers 3 bedrooms (birs) spacious lounge, kitchen meals area, huge open plan family room ,centrally located bathroom ,2 toilets

separate laundry, step outside to a huge under cover area, huge side drive way leading to a carport a lockup garage. Inspect now.

## 3 🎮 1 🚰 6 🚘

| Туре | : House |
|------|---------|
|------|---------|

Land Size : 690 sqm View

: https://www.jasonrealestate.com.au/sale/vic /north/tullamarine/residential/house/732953 2